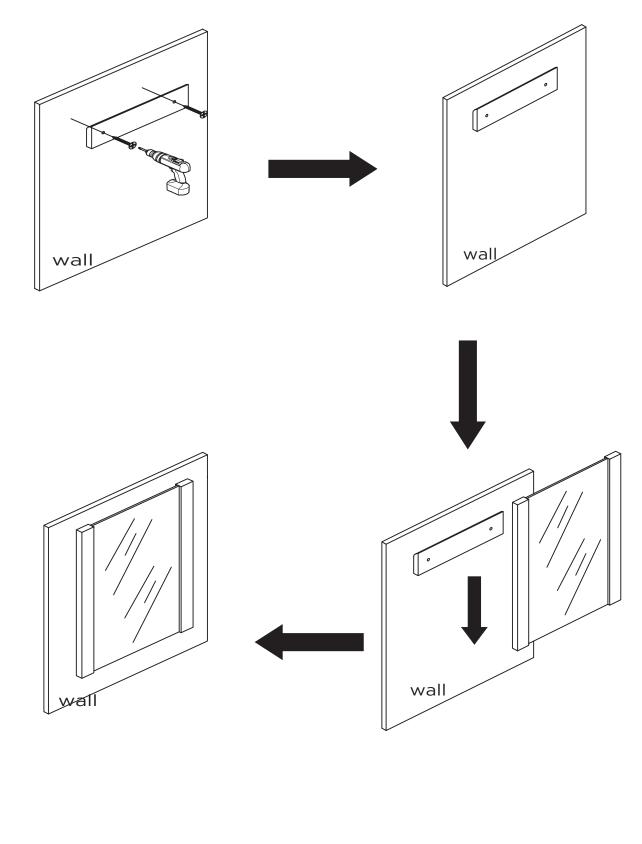

Vanity Front



Vanity Back



<sup>©2013</sup> Fresca M All rights reserved. This material may not be reproduced, displayed, modified or distributed without the express prior written permission of the copyright holder.



## MIRROR INSTALLATION



## TORINO INSTALLATION GUIDE

Ó

©2013 Fresca M All rights reserved. This material may not be reproduced, displayed, modified or distributed without the express prior written permission of the copyright holder.



<sup>©2013</sup> Fresca M All rights reserved. This material may not be reproduced, displayed, modified or distributed without the express prior written permission of the copyright holder.



<sup>©2013</sup> Fresca \*\* All rights reserved. This material may not be reproduced, displayed, modified or distributed without the express prior written permission of the copyright holder.

## **P-TRAP AND POP-UP** INSTALLATION INSTRUCTIONS



©2013 Fresca \*\* All rights reserved. This material may not be reproduced, displayed, modified or distributed without the express prior written