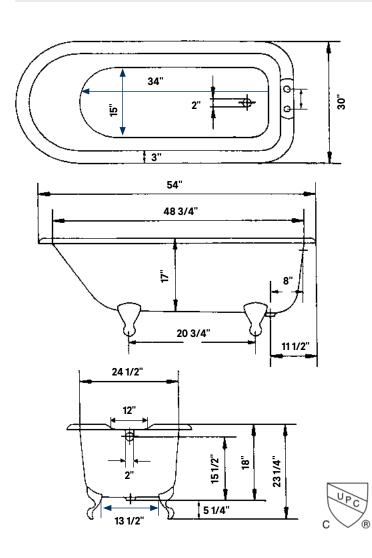

### Rim Configuration

Flat Area for Faucet Holes.
Please specify c.c. measurement

#### Note

Rough-in dimensions may vary +/1/2" and are subject to change.
No responsibility is assumed by
Cheviot Products Inc.
One Year Limited
Warranty against
manufacturer's defects.