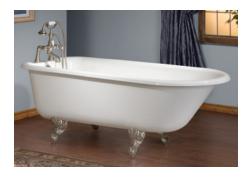

200 - 1594 Kebet Way Port Coquitlam, BC Canada V3C 5M5 Tel: 1-800-444-5969 Fax: 604-464-8993

Toll Free: 1-800-444-5969 Toll Free Fax: 1-800-211-2555 help@cheviotproducts.com cheviotproducts.com

#2107 Shown

# **Traditional** Cast Iron Bath

#2093 | 54"L x 30"W x 24"H 230 lbs, 46 Gallons

Cheviot Products' cast iron bathtubs are handmade in Europe with the finest materials. Fired with a thick coating of AA grade titanium-based enamel for unparalleled hardness and nonporosity, the extremely durable surface is easy to clean and resistant to stains, bacteria and other microbes. Cast iron also keeps your bath warm for the longest possible time.