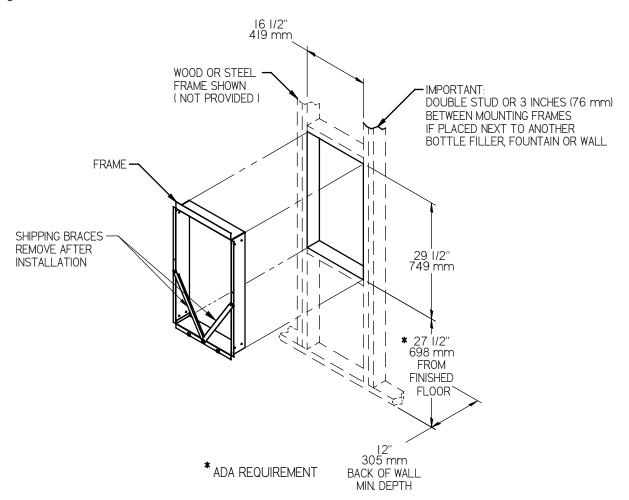

## MB24 Mounting Box

## **GENERAL**

MB24 Mounting Box for use with EFRPCM8K & EFRPCM82K Fountains

## CONSTRUCTION

18 Gauge galvanized steel.

| Job Name:                 |       |
|---------------------------|-------|
|                           | _ Qty |
| Engineer/Contractor Name: |       |
| Approval:                 |       |
| Date:                     |       |