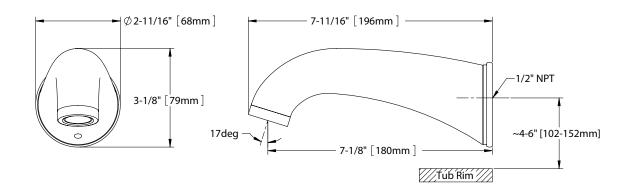

#### **FEATURES**

- Laminar flow
- Brass construction
- 1/2" NPT connection

#### PRODUCT SPECIFICATION

The tub spout shall have laminar flow. Product shall feature brass construction. Product shall have 1/2" NPT connection. Product shall be TOTO Model TS210E#\_\_\_\_.

### **SPECIFICATIONS**

Warranty Lifetime Limited Warranty

(Residential Use)

One Year (Commercial Use)

Material BrassShipping Weight 2.75 lbs.

• Shipping Dimensions 9-1/4"L x 4"W x 3-1/2"H