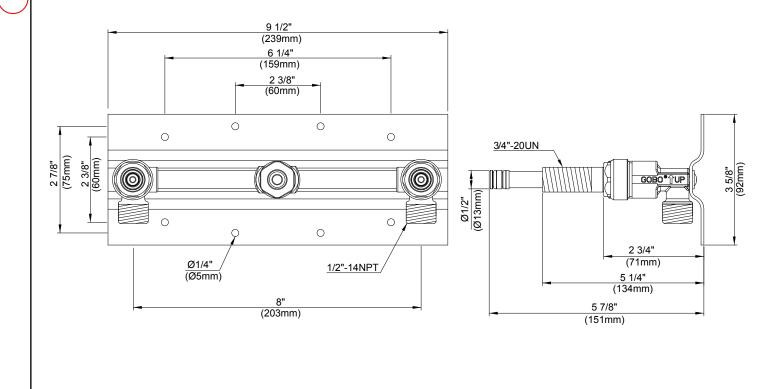

#### Model

D106800BT

#### Description

- Ceramic disc valve
- Combination 1/2" copper sweat/IPS connection
- Mounting plate included
- Can be installed with 1.2gpm,1.5gpm, 1.75 gpm or 2.2 gpm two handle wall mount faucet trims