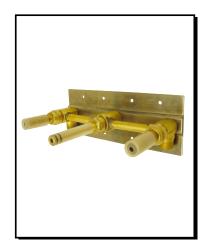

#### Model

D106800BT

#### Description

- Ceramic disc valve
- Combination 1/2" copper sweat/IPS connection
- Mounting plate included
- Can be installed with 1.2gpm,1.5gpm, 1.75 gpm or 2.2 gpm two handle wall mount faucet trims