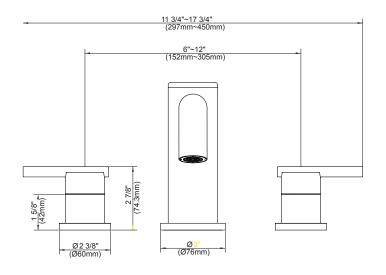

# PARMA ™ ROMAN TUB FAUCET TRIM KIT

## Description

- 2 handle with solid brass spout
- Slip spout mounting Fits 1 3/8" to 1 1/2" diameter mounting hole
- Use with valve: D210000BT (10" CC Fixed) or D215000BT (Widespread)