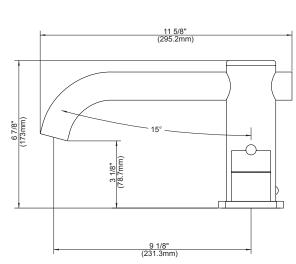

# PARMA ™ ROMAN TUB FAUCET TRIM KIT

## Description

- 2 handle with solid brass spout
- Slip spout mounting Fits 1 3/8" to 1 1/2" diameter mounting hole
- Use with valve: D210000BT (10" CC Fixed) or D215000BT (Widespread)