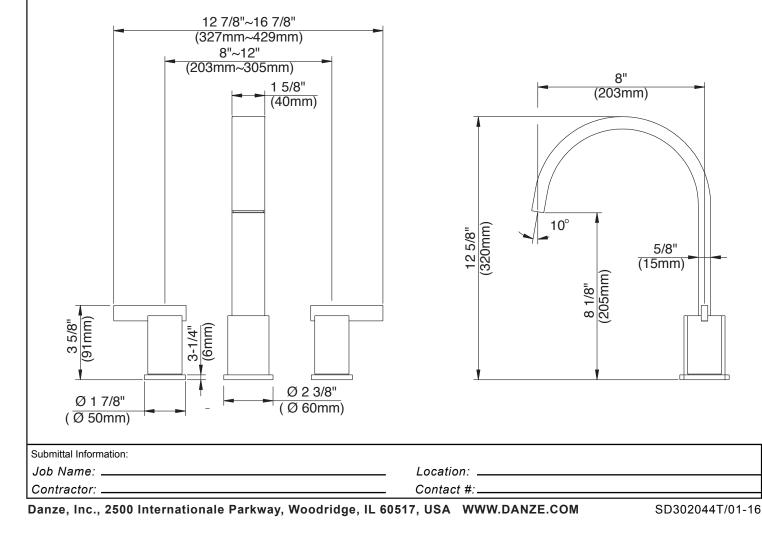

### Description

- 12 5/8" high spout, 8" spout length
- Distinctive ribbon spout
- Soft Touch Personal Shower™ with integral
- diverter system\* sold separately
- · Spout plug for pressure testing & plaster guard
- Fits 1 3/8" to 1 1/2" diameter mounting hole
- Use with valve: D210000BT (fixed) or D215000BT (widespread)
- Must order valve separately