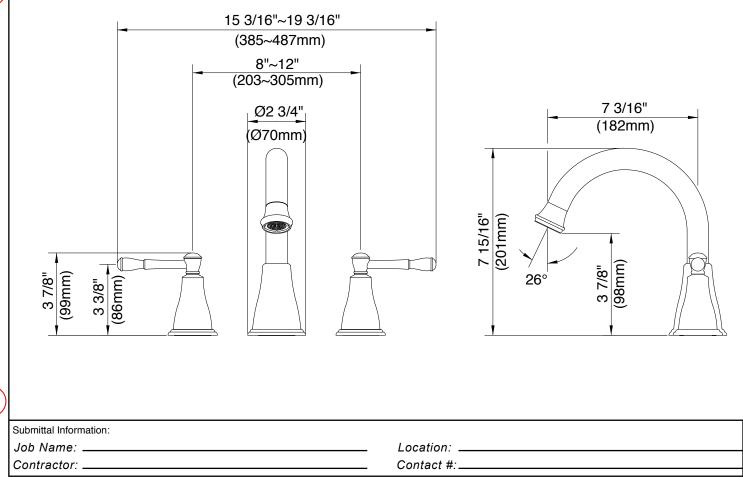

### EASTHAM™ TRIM ONLY FOR TWO HANDLE ROMAN TUB FAUCET

#### Description

- · High-rise solid brass spout
- Slip spout mounting
- Use with valve: D210000BT (fixed) or D215000BT (widespread)