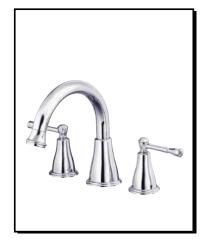

### EASTHAM™ TRIM ONLY FOR TWO HANDLE ROMAN TUB FAUCET

#### Description

- · High-rise solid brass spout
- Slip spout mounting
- Use with valve: D210000BT (fixed) or D215000BT (widespread)