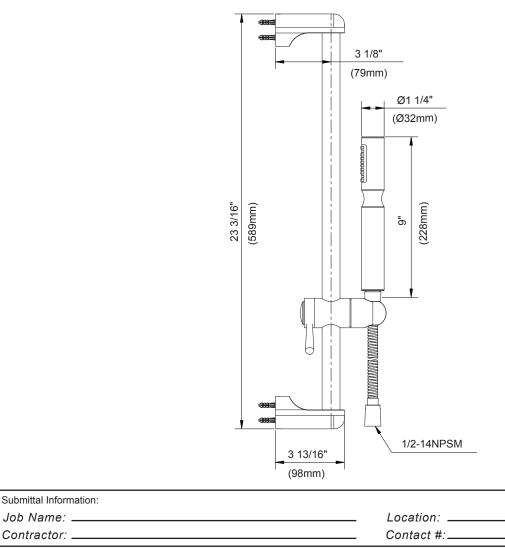

### SHOWERSTIICK™ 24" SLIIDE BAR ASSEMBLY KIT

#### Model D465007

Description

• 72" metal hose

**Standards** 

Showerstick<sup>™</sup> handshower

Maximum flow rate 2.5 gpm @ 80 psi

• 24" standard slide bar

**Flow Rate** 