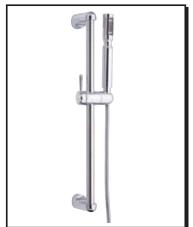

### SHOWERSTIICK™ 24" SLIIDE BAR ASSEMBLY KIT

#### Model D465007

Description

• 72" metal hose

**Standards** 

Showerstick<sup>™</sup> handshower

Maximum flow rate 2.5 gpm @ 80 psi

• 24" standard slide bar

**Flow Rate** 