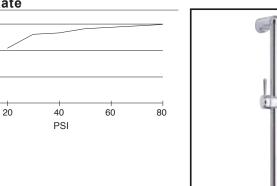

#### Model D465007

Description

• 72" metal hose

**Standards** 

Showerstick<sup>™</sup> handshower

Maximum flow rate 2.5 gpm @ 80 psi

• 24" standard slide bar

**Flow Rate** 

2.5

2 GPM

1.5

1