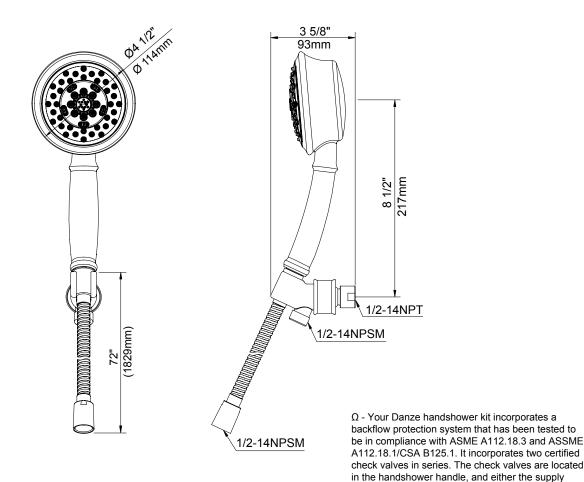

# **Description**

- 5 function 525 handshower: wide, centerjet, aeration, massage and wide + centerjet
- D-Force™ Technology
- · Showerarm mount with brass ball joint and integral check valve
- 72" metal hose
- · Maximum flow rate 2.5 gpm @ 80 psi
- Handshower kit provides code approved back flow prevention  $\Omega$

# Warranty

Danze products are covered by a manufacturer's limited "lifetime" warranty for manufacturing defects.

|                        | mount or the showerarm mount outlet. |
|------------------------|--------------------------------------|
| Submittal Information: |                                      |
| Job Name:              | Location:                            |
| Contractor:            | Contact #:                           |