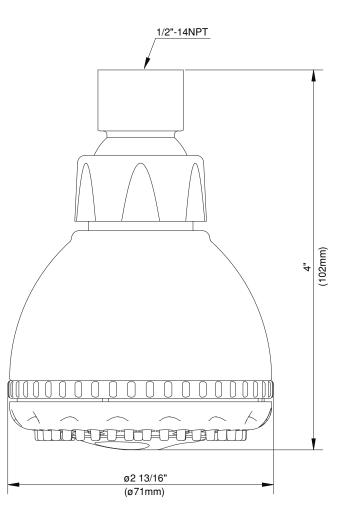

# **SPECIFICATIONS**

Available Colors & Finish

Brushed Nickel (BN)Oil Rub Bronze (RB)

Chrome

## **3" MULTI-FUNCTION WATER SAVER SHOWERHEAD**

## Description

• 3" diameter showerhead with spray and massage settings

## Flow & Valving





#### D462014

## **Flow Rate**

- Conforms to Energy Policy Act of 1992 maximum flow rate at 80psi of 2.5gpm.
- 1.5gpm flow even at water pressure as low as 30psi saves 20% water usage per minute.

## Standards

- Listed IAPMO/UPC
- CSA B125
- Energy policy act of 1992

### Warranty

Danze products are covered by a manufacturer's limited "lifetime" warranty for manufacturing defects.



Specific Features: \_

Submitted Model No.: \_\_

SD462014/03-08.01

Danze, Inc., 2500 Internationale Parkway, Woodridge, IL 60517, USA WWW.DANZE.COM