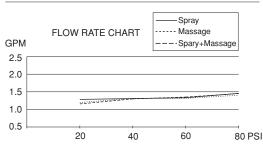

## **Flow Rate**

- Conforms to Energy Policy Act of 1992 maximum flow rate at 80psi of 2.5gpm.
- 1.5gpm flow even at water pressure as low as 30psi saves 20% water usage per minute.