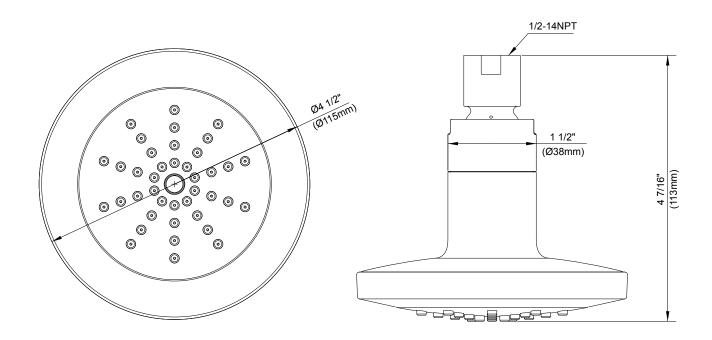

### Model

D460058

### Description

- Pressure Manifold™ & Air Injection Technology
- Brass ball joint with polymer shell
- · Optimizes water intensity even at low pressures
- · With 40 easy clean jets
- Maximum flow rate 2.0 gpm @ 20 80 psi
- Uses 20% less water than a standard showerhead flowing at 2.5 gpm