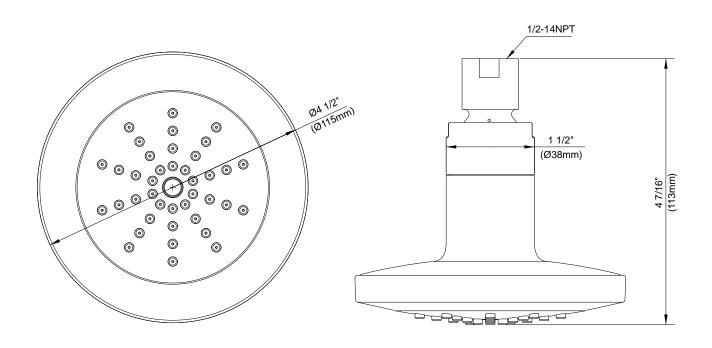

## Description

- Pressure Manifold™ & Air Injection Technology
- Brass ball joint with polymer shell
- Optimizes water intensity even at low pressures
- With 40 easy clean jets
- Maximum flow rate 1.75 gpm @ 20 80 psi
- Uses 30% less water than a standard showerhead flowing at 2.5 gpm