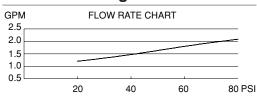

### Flow & Valving

### **Flow Rate**

• Conforms to Energy Policy Act of 1992 maximum flow rate at 80psi of 2.5gpm.