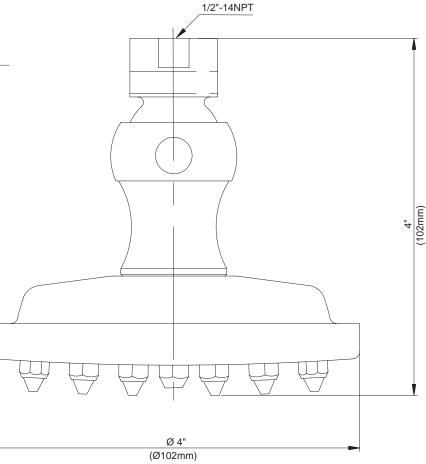

# **4" SUNFLOWER SHOWERHEAD**

### Description

- 30 brass jets with flexible rubber tips for easy cleaning
- · Detachable face for easy cleaning
- All brass construction