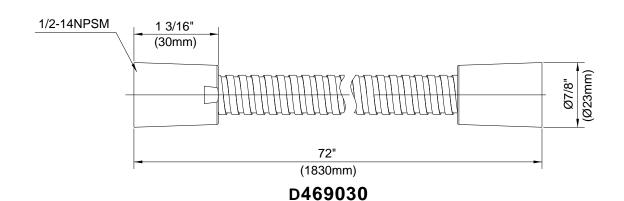

D469030 - M-Flex Shower Hose **Description** 

• 72" M-Flex shower hose with brass conicals

| Submittal Information: |            |
|------------------------|------------|
| Job Name:              | Location:  |
| Contractor:            | Contact #: |