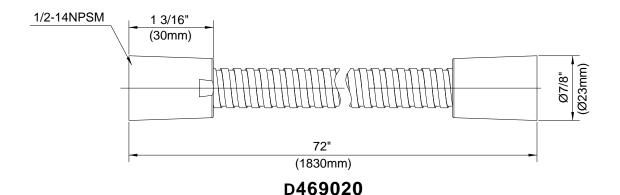

#### Warranty

Danze products are covered by a manufacturer's limited "lifetime" warranty for manufacturing defects.

D469020 - All Metal Interlock Hose **Description** 

• 72" Interlock metal shower hose with brass conicals