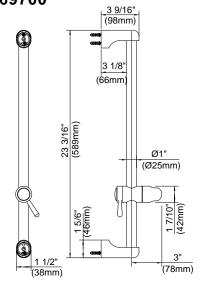

### Warranty

Danze products are covered by a manufacturer's limited "lifetime" warranty for manufacturing defects.

D469700

D461800

D469700 - Versa™ 30" Slide Bar

### Description

Variable angle and height adjustment

D466000 - Danze Wire Shower Baskets