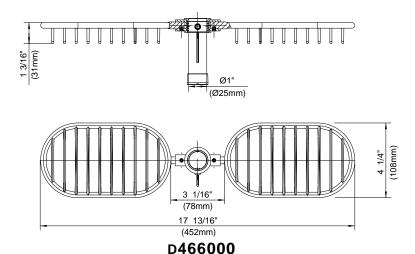

#### Description

- Two all metal wire shower baskets
- Designed for 24" standard & Versa™ 30" slide bars

| Submittal Information: |            |
|------------------------|------------|
| Job Name:              | Location:  |
| Contractor:            | Contact #: |