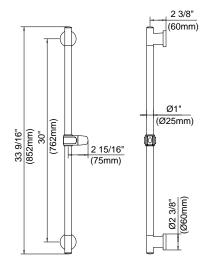

### Warranty

Danze products are covered by a manufacturer's limited "lifetime" warranty for manufacturing defects.

D469700

D461800

D469700 - Versa™ 30" Slide Bar

### Description

- Features wide-arch holder & quick height adjustment
- All metal construction

D461800 - 24" Danze Standard Slide Bar