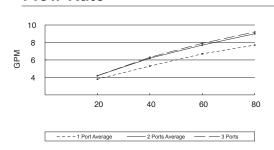

## **SPECIFICATIONS**

## 1-HANDLE 4-PORT SHOWER DIVERTER VALVE

# Description

- 4-port valve services up to three shower systems
- 1/2" combination IPS/Copper sweat ports
- 8 position valve channels water to one, two or all three shower systems
- · Mounting brackets included
- · Use with D5609 series trim kits only

#### **Standards**



• UPC/cUPC



• ASME A112.18.1M/ A112.18.1



Submittal Information:

Job Name:

• ASSE 1016

# Warranty

Danze products are covered by a manufacturer's limited "lifetime" warranty for manufacturing defects.

### Flow Rate





**Finishes Available** 

Rough Brass



Location: \_
Contact #:\_