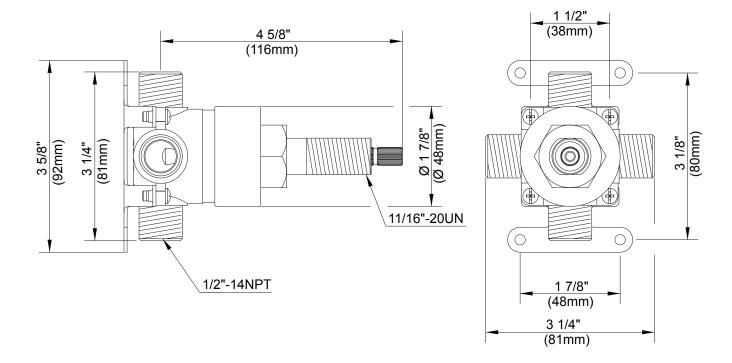

# Description

- 4-port valve services up to three shower systems
- 1/2" combination IPS/Copper sweat ports
- 8 position valve channels water to one, two or all three shower systems
- · Mounting brackets included
- · Use with D5609 series trim kits only