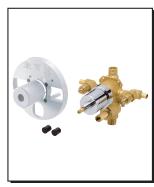

### Description

- · Ceramic disc valve
- · Diverter on valve
- · With high temperature limit adjustment
- Pex B or C (Crimp)
- · Round Spine
- · Back-to-back installation feature
- · Mounting bracket & plaster guard included
- Valve will perform at ASSE 1016 standards when flow rate is restricted to 2.0gpm