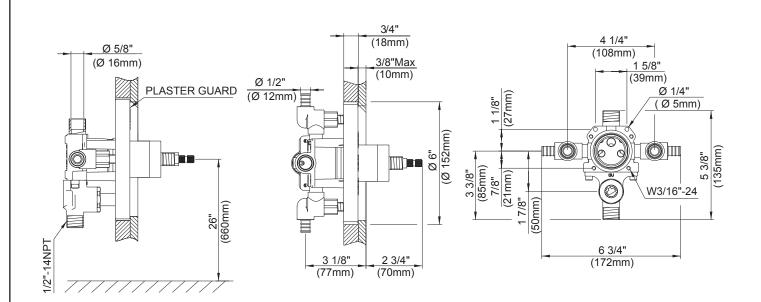

### Description

- · Ceramic disc valve
- · Diverter on valve
- · With high temperature limit adjustment
- Pex B or C (Crimp)
- · Round Spine
- · Back-to-back installation feature
- · Mounting bracket & plaster guard included
- Valve will perform at ASSE 1016 standards when flow rate is restricted to 2.0gpm