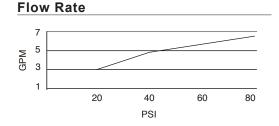

### Description

- · Ceramic disc valve
- · Diverter on valve
- · With high temperature limit adjustment
- Pex B or C (Crimp)
- · Round Spine
- · Back-to-back installation feature
- · Mounting bracket & plaster guard included
- Valve will perform at ASSE 1016 standards when flow rate is restricted to 2.0gpm