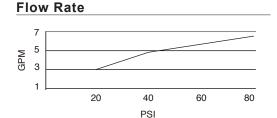

### Description

- Ceramic disc valve
- · Diverter on valve
- With high temperature limit adjustment
- Combination ½" copper sweat/IPS 4-port hook up
- · Back-to-back installation feature
- · Mounting bracket & plaster guard included
- Valve will perform at ASSE 1016 standards when flow rate is restricted to 2.0gpm