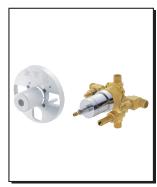

### Description

- Ceramic disc valve
- · Diverter on valve
- With high temperature limit adjustment
- Combination ½" copper sweat/IPS 4-port hook up
- · Back-to-back installation feature
- · Mounting bracket & plaster guard included
- Valve will perform at ASSE 1016 standards when flow rate is restricted to 2.0gpm

# **Finishes Available**

Rough Brass

| Submittal Information: |            |
|------------------------|------------|
| Job Name:              | Location:  |
| Contractor:            | Contact #: |