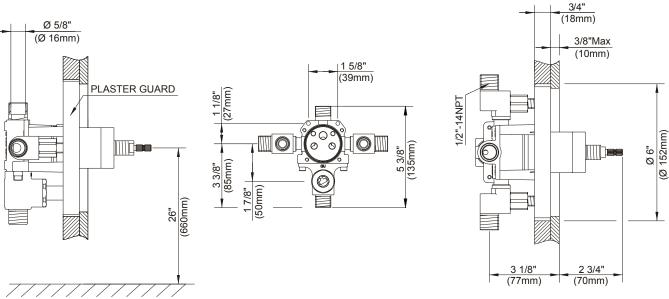

# **SPECIFICATIONS**

# SINGLE CONTROL PRESSURE BALANCE MIXING VALVE WITH DIVERTER & SCREWDRIVER STOPS

D113000BT

### Description

- Ceramic disc valve
- · Diverter on valve
- With high temperature limit adjustment
- Combination ½" copper sweat/IPS 4-port hook up
- · Back-to-back installation feature
- · Mounting bracket & plaster guard included
- Valve will perform at ASSE 1016 standards when flow rate is restricted to 2.0gpm