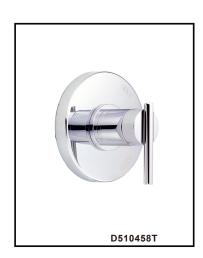

#### Model

D510458T

## Description

- Solid brass handle
- Use with valve: D1120 series (with stops) or D1150 series (without stops) or D1125 series (without stops) or D1155 series (without stops)
- Valve not included, must order separately