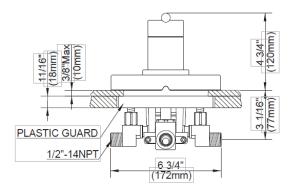

## Description

- Solid brass handle
- Use with valve: D1120 series (with stops) or D1150 series (without stops) or D1125 series (without stops) or D1155 series (without stops)
- Valve not included, must order separately