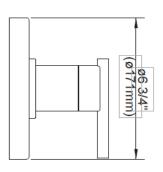

## Description

- Solid brass handle
- Use with valve: D1120 series (with stops) or D1150 series (without stops) or D1125 series (without stops) or D1155 series (without stops)
- Valve not included, must order separately