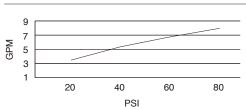

# SONORA<sup>™</sup> SINGLE HANDLE PRESSURE BALANCE TUB & SHOWER FAUCET

**Flow Rate** 