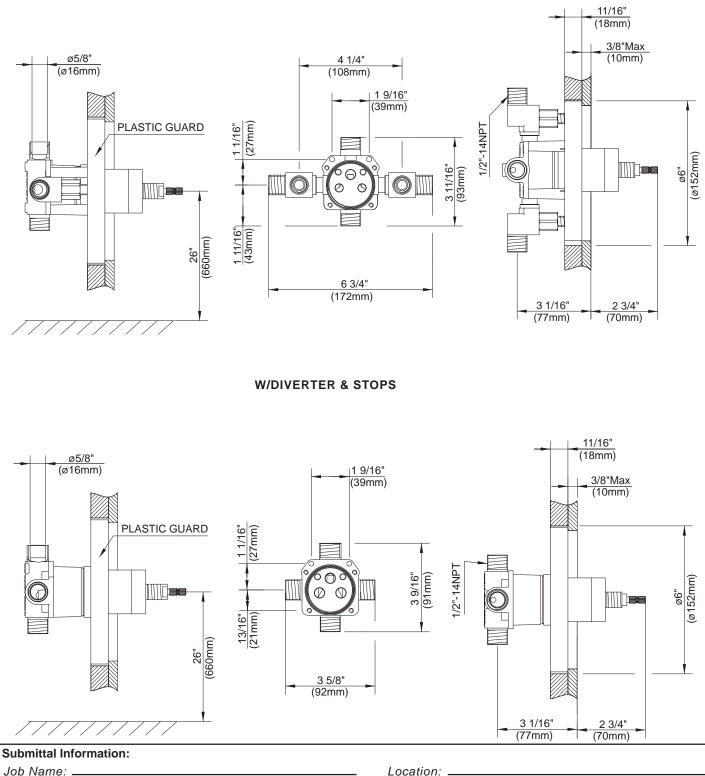

# **SPECIFICATIONS**

SONORA<sup>™</sup> SINGLE HANDLE PRESSURE BALANCE TUB & SHOWER FAUCET

Critical Dimensions : Rough-in valve D112000BT (w/stops) & D115000BT (w/o stops)

### W/SCREWDRIVER STOPS

Contact #:\_

Danze, Inc., 2500 Internationale Parkway, Woodridge, IL 60517, USA danze.com