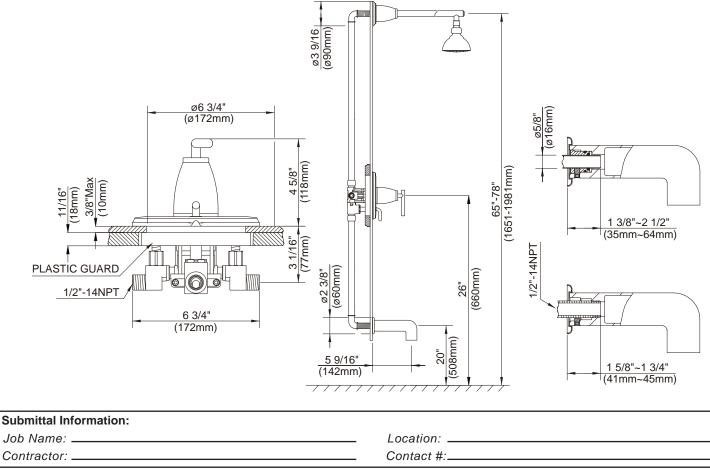

# **SPECIFICATIONS**

SONORA<sup>™</sup> SINGLE HANDLE PRESSURE BALANCE TUB & SHOWER FAUCET

Critical Dimensions : Rough-in valve D112000BT (w/stops) & D115000BT (w/o stops)

### D504054

Contractor: \_

### D504054