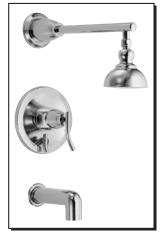

# SONORA<sup>™</sup> SINGLE HANDLE PRESSURE BALANCE TUB & SHOWER FAUCET

**Flow Rate** 

### Description

- Single handle with 4" downpour showerhead
- Cast slip-fit spout
- Diverter on valve (Tub & Shower only)
- Back to back installation capabilities

• UPC/cUPC