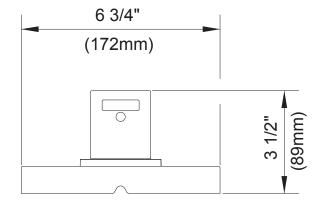

### Model

D510433T

### Description

- Includes handle, valve escutcheon & screws
- Use with valve: D112000BT (w/stops) or D115000BT (w/o stops) or D112500BT (w/stops) or D115500BT (w/o stops)