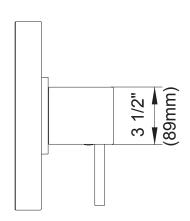

### Model

D510433T

### Description

- Includes handle, valve escutcheon & screws
- Use with valve: D112000BT (w/stops) or D115000BT (w/o stops) or D112500BT (w/stops) or D115500BT (w/o stops)