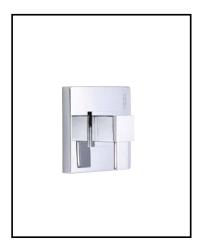

# REEF™ TRIM ONLY FOR SINGLE HANDLE PRESSURE BALANCE VALVE FAUCET

### Model

D510433T

### Description

- Includes handle, valve escutcheon & screws
- Use with valve: D112000BT (w/stops) or D115000BT (w/o stops) or D112500BT (w/stops) or D115500BT (w/o stops)

### Finishes Available

- Chrome
- Other: Refer to Price List for additional finish

| Submittal Information: |            |
|------------------------|------------|
| Job Name:              | Location:  |
| Contractor:            | Contact #: |