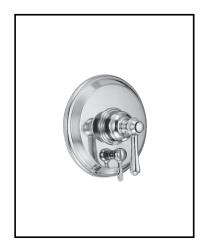

## OPULENCE™ TRIM ONLY FOR SINGLE HANDLE PRESSURE BALANCE VALVE FAUCET

### Model

D500457T

### Description

- Includes handle, valve escutcheon & screws
- · Diverter on valve
- Use with valve: D113000BT (w/stops)

### Finishes Available

- Chrome
- Other: Refer to Price List for additional finish

| Submittal Information: |            |
|------------------------|------------|
| Job Name:              | Location:  |
| Contractor:            | Contact #: |