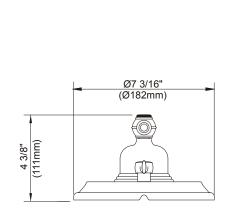

### Model

D500457T

### Description

- Includes handle, valve escutcheon & screws
- · Diverter on valve
- Use with valve: D113000BT (w/stops)