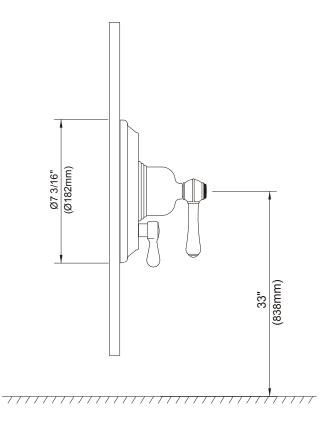

### Model

D500457T

### Description

- Includes handle, valve escutcheon & screws
- · Diverter on valve
- Use with valve: D113000BT (w/stops)