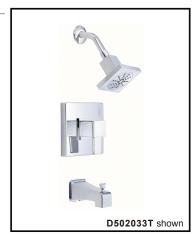

### Model

D502033T (Tub & Shower trim) D502533T (Shower only trim)

## Description

- 4" 1F square showerhead D460050,
  2.0GPM (7.6LPM) maximum flow rate @ 80 psi
- 6" brass showerarm
- · Solid brass handle
- Diverter on spout
- Use with valve: D112000BT (w/ stops) or D115000BT (w/o stops) or D112500BT (w/ stops) or D115500BT (w/o stops)