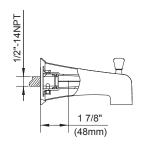

## Description

- 4" 1F square showerhead D460050,
  2.0GPM (7.6LPM) maximum flow rate @ 80 psi
- 6" brass showerarm
- · Solid brass handle
- Diverter on spout
- Use with valve: D112000BT (w/ stops) or D115000BT (w/o stops) or D112500BT (w/ stops) or D115500BT (w/o stops)