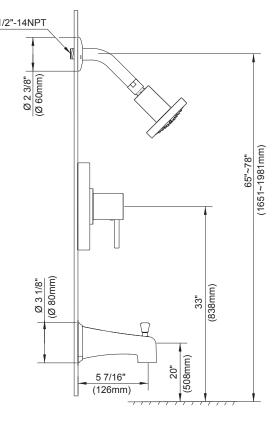

## Description

- 4" 1F square showerhead D460050,
  2.0GPM (7.6LPM) maximum flow rate @ 80 psi
- 6" brass showerarm
- · Solid brass handle
- Diverter on spout
- Use with valve: D112000BT (w/ stops) or D115000BT (w/o stops) or D112500BT (w/ stops) or D115500BT (w/o stops)