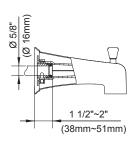

## Description

- 4" 1F square showerhead D460050,
  2.0GPM (7.6LPM) maximum flow rate @ 80 psi
- 6" brass showerarm
- · Solid brass handle
- Diverter on spout
- Use with valve: D112000BT (w/ stops) or D115000BT (w/o stops) or D112500BT (w/ stops) or D115500BT (w/o stops)