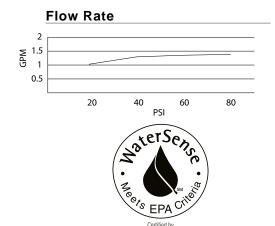

### **Standards**

- NSF 61-9
- Energy Policy Act of 1992

- ASME A112.18.1M/A112.18.1
- NSF/ANSI 372
- CSA B125.1

 ADA Accessibility Guidelines for Buildings and Facilities -4.27.4 Controls and Mechanisms