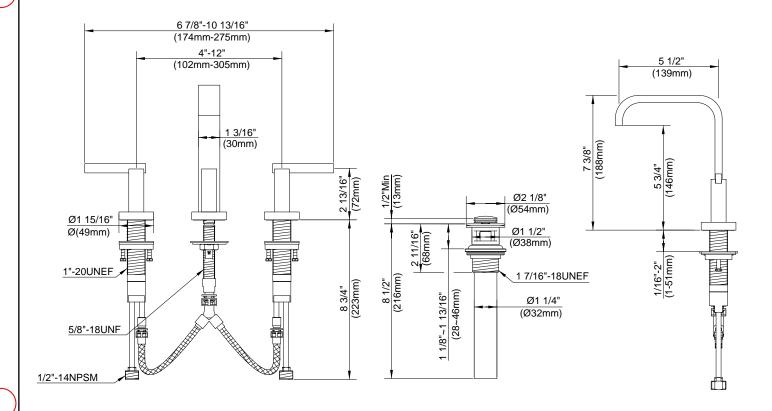

## Description

- Ceramic disc valve
- 7 1/2" high spout, 5 1/2" spout length
- Natural water stream
- Metal touch down drain assembly
- 3 hole mount, 4" 12" installation