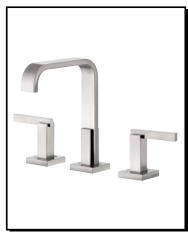

## Description

- Ceramic disc valve
- 7 1/2" high spout, 5 1/2" spout length
- Natural water stream
- Metal touch down drain assembly
- 3 hole mount, 4" 12" installation

### Finishes Available

- Chrome
- Other: Refer to Price List for additional finish

| Submittal Information: |            |
|------------------------|------------|
| Job Name:              | Location:  |
| Contractor:            | Contact #: |