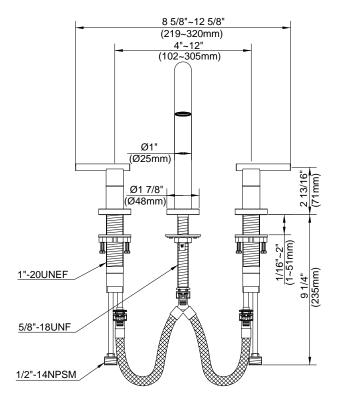

### Description

- Ceramic disc valve
- 9" high spout, 5 1/4" spout length
- Metal touch down drain assembly
- 3 hole mount, 4" 12" installation