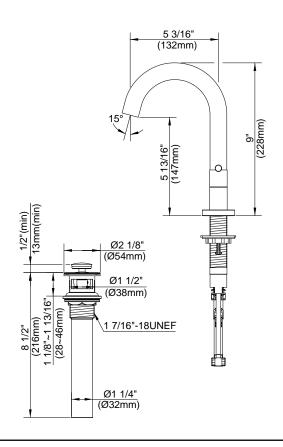

### Description

- Ceramic disc valve
- 9" high spout, 5 1/4" spout length
- Metal touch down drain assembly
- 3 hole mount, 4" 12" installation