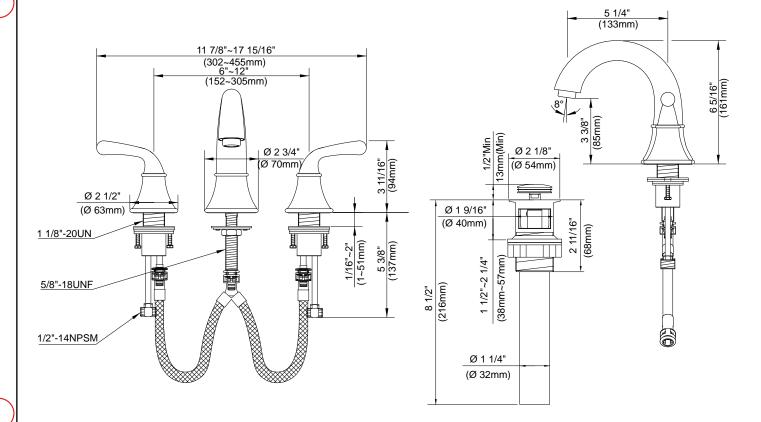

### Description

- Ceramic disc valves
- 6 1/4" high spout, 5 1/4" spout length, laminar flow
- With drain assembly
- 3 hole mount, 6" 12" installation
- A112.18.1M, 1.5 gpm (5.7 LPM) maximum flow rate @ 20 80 psi