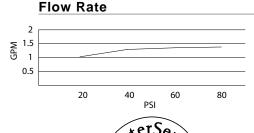

### Description

- Ceramic disc valves
- 6 1/4" high spout, 5 1/4" spout length, laminar flow
- With drain assembly
- 3 hole mount, 6" 12" installation
- A112.18.1M, 1.5 gpm (5.7 LPM) maximum flow rate @ 20 80 psi