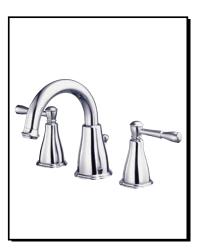

## EASTHAM™ TWO HANDLE WIDESPREAD LAVATORY FAUCET

#### Model

D304015

#### Description

- Ceramic disc cartridges
- · Metal lever handles
- 1.5GPM (5.7L/min) maximum aerator @60 psi
- · Widespread, 6" to 12" centers
- · 3-hole installation
- 50/50 Pop-up drain