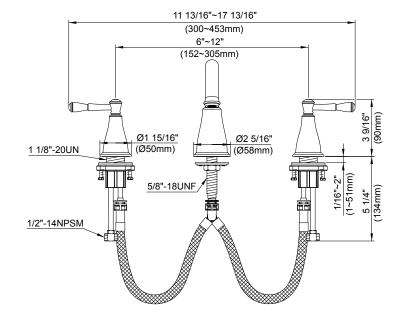

#### Description

- Ceramic disc cartridges
- · Metal lever handles
- 1.5GPM (5.7L/min) maximum aerator @60 psi
- · Widespread, 6" to 12" centers
- · 3-hole installation
- 50/50 Pop-up drain

# Warranty

Danze products are covered by a manufacturer's limited "lifetime" warranty for manufacturing defects.

\* Installation method shown is for deck thickness of less than 1". If the installation is for deck thickness between 1" and 2", the sleeve nut needs to be reversed.