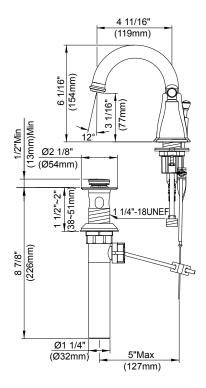

#### Model

D304015

# Warranty

Danze products are covered by a manufacturer's limited "lifetime" warranty for manufacturing defects.

\* Installation method shown is for deck thickness of less than 1". If the installation is for deck thickness between 1" and 2", the sleeve nut needs to be reversed.