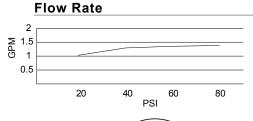

#### Description

- Ceramic disc cartridges
- · Metal lever handles
- 1.5GPM (5.7L/min) maximum aerator @60 psi
- · Widespread, 6" to 12" centers
- · 3-hole installation
- 50/50 Pop-up drain