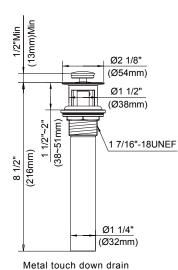

## Description

- · Ceramic disc valves
- 3 3/4" spout length, laminar flow
- 50/50 touch down drain assembly
- 3 hole mount, 4" 12" installation
- Flow rate: 1.5 gpm @ 60 psi