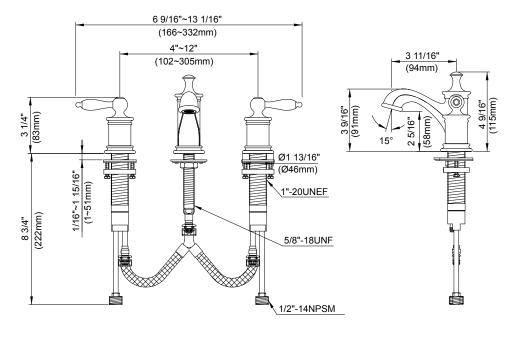

#### Model

D304010

## Description

- · Ceramic disc valves
- 3 3/4" spout length, laminar flow
- 50/50 touch down drain assembly
- 3 hole mount, 4" 12" installation
- Flow rate: 1.5 gpm @ 60 psi