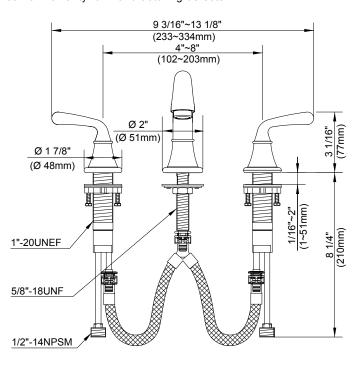

### Description

- · Ceramic disc valves
- 5" high spout, 4" spout length, laminar flow
- · With metal touch-down drain assembly
- 3 hole mount, 4" 8" installation
- A112.18.1M, 1.5 gpm (5.7 LPM) maximum flow rate @ 20 - 80 psi