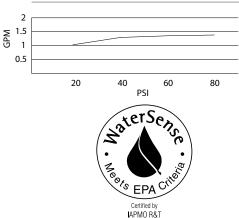

### Description

- · Ceramic disc valves
- 5" high spout, 4" spout length, laminar flow
- · With metal touch-down drain assembly
- 3 hole mount, 4" 8" installation
- A112.18.1M, 1.5 gpm (5.7 LPM) maximum flow rate @ 20 - 80 psi

#### Flow Rate