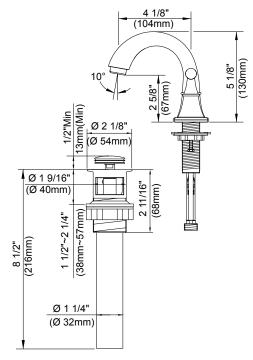

### Description

- · Ceramic disc valves
- 5" high spout, 4" spout length, laminar flow
- · With metal touch-down drain assembly
- 3 hole mount, 4" 8" installation
- A112.18.1M, 1.5 gpm (5.7 LPM) maximum flow rate @ 20 - 80 psi