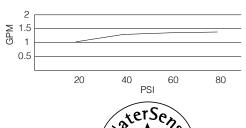

# **SPECIFICATIONS**

## SHERIDAN™ TWO HANDLE CENTERSET LAVATORY FAUCET

#### Model

D301255 (Replaces D302255 series)

## Description

- Ceramic disc valve
- 7" high swivel spout, 5" spout length
- 50/50 pop-up drain assembly
- 3 hole mount

#### **Standards**



- NSF 61-9
- Energy Policy Act of 1992



- ASME A112.18.1M/A112.18.1
- NSF/ANSI 372
- CSA B125.1



· ADA Accessibility Guidelines for Buildings and Facilities -4.27.4 Controls and Mechanisms

# Flow Rate







### **Finishes Available**

- Chrome
- · Other: Refer to Price List for additional finish

## Warranty

Danze products are covered by a manufacturer's limited "lifetime" warranty for manufacturing defects.



|  | Su | bmittal | l Infor | mation: |
|--|----|---------|---------|---------|
|--|----|---------|---------|---------|

Contractor: \_

Job Name: \_

Location: -Contact #:\_