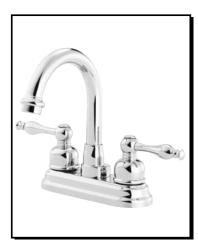

## SHERIDAN™ TWO HANDLE CENTERSET LAVATORY FAUCET

## Description

- Ceramic disc valve
- 7" high swivel spout, 5" spout length
- 50/50 pop-up drain assembly
- 3 hole mount