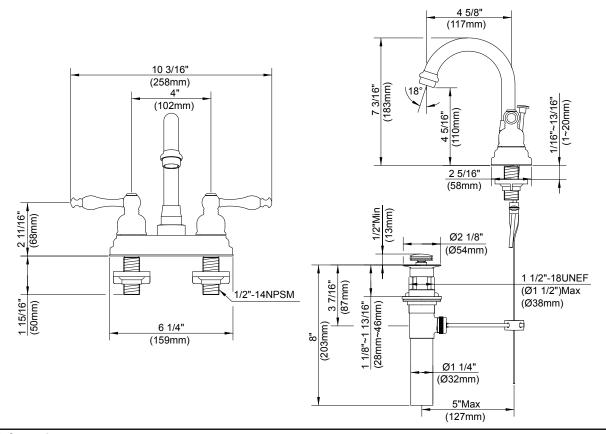

## Description

- Ceramic disc valve
- 7" high swivel spout, 5" spout length
- 50/50 pop-up drain assembly
- 3 hole mount