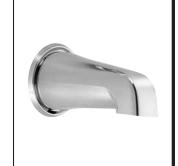

# 5 1/2" WALL MOUNT TUB SPOUT

# Description

• Fits 1/2" copper or 1/2" IPS stub out nipple