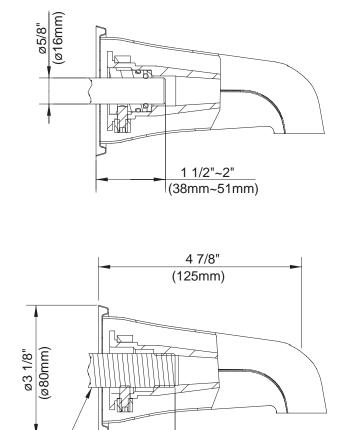

1 7/8"

(48mm)

Specific Features: \_\_\_\_\_

\_\_\_\_ Submitted Model No.: \_\_

SD606125/07-07.01

Danze, Inc., 2500 Internationale Parkway, Woodridge, IL 60517, USA WWW.DANZE.COM

1/2"-14NPT