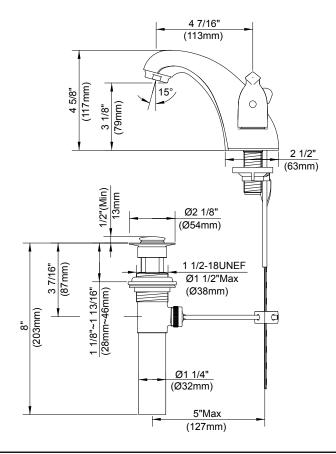

#### Model

D301012 (Replaces D212111 series)

#### Description

- · Ceramic disc valve
- 4  $\frac{1}{2}$ " high spout, 4  $\frac{1}{2}$ " spout length
- 50/50 pop-up drain assembly
- 3 hole mount