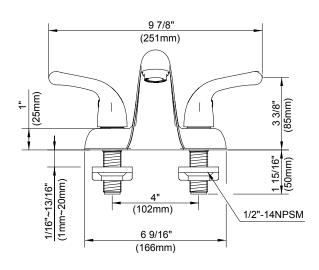

#### Description

- · Ceramic disc valve
- 4  $\frac{1}{2}$ " high spout, 4  $\frac{1}{2}$ " spout length
- 50/50 pop-up drain assembly
- 3 hole mount