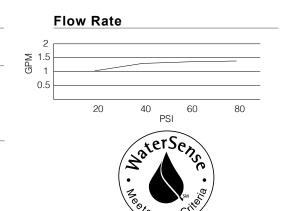

#### **Standards**

- NSF 61-9
- Energy Policy Act of 1992

- ASME A112.18.1M/A112.18.1
- NSF/ANSI 372
- CSA B125.1

- ADA Accessibility Guidelines for Buildings and Facilities -
- 4.27.4 Controls and Mechanisms