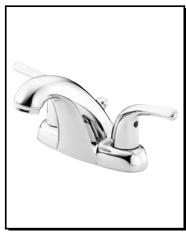

#### Model

D301012 (Replaces D212111 series)

#### Description

- · Ceramic disc valve
- 4  $\frac{1}{2}$ " high spout, 4  $\frac{1}{2}$ " spout length
- 50/50 pop-up drain assembly
- 3 hole mount