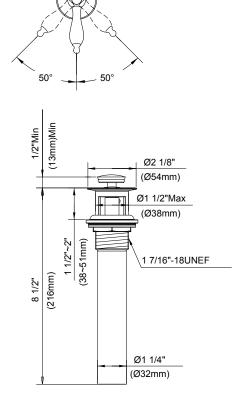

#### **Description**

- Ceramic disc valve
- 4  $\frac{1}{2}$ " high spout, 4  $\frac{1}{2}$ " spout length, laminar flow
- 50/50 touch down drain assembly
- · Single hole mount with optional deck plate
- Flow rate: 1.5 gpm @ 60 psi