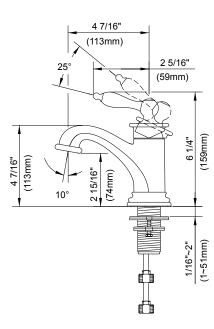

#### Model

D236010

#### **Description**

- Ceramic disc valve
- 4  $\frac{1}{2}$ " high spout, 4  $\frac{1}{2}$ " spout length, laminar flow
- 50/50 touch down drain assembly
- · Single hole mount with optional deck plate
- Flow rate: 1.5 gpm @ 60 psi