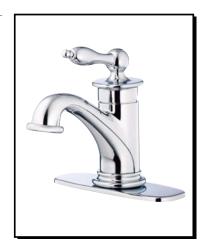

### PRINCE™ SINGLE HANDLE LAVATORY FAUCET

#### Model

D236010

#### **Description**

- Ceramic disc valve
- 4  $\frac{1}{2}$ " high spout, 4  $\frac{1}{2}$ " spout length, laminar flow
- 50/50 touch down drain assembly
- · Single hole mount with optional deck plate
- Flow rate: 1.5 gpm @ 60 psi