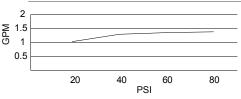

## Flow Rate

#### **Description**

- Ceramic disc valve
- 4  $\frac{1}{2}$ " high spout, 4  $\frac{1}{2}$ " spout length, laminar flow
- 50/50 touch down drain assembly
- · Single hole mount with optional deck plate
- Flow rate: 1.5 gpm @ 60 psi