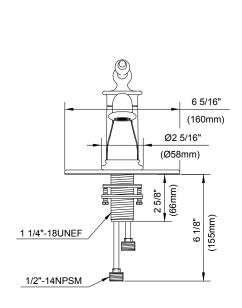

#### Model

D236010

#### **Description**

- Ceramic disc valve
- 4  $\frac{1}{2}$ " high spout, 4  $\frac{1}{2}$ " spout length, laminar flow
- 50/50 touch down drain assembly
- · Single hole mount with optional deck plate
- Flow rate: 1.5 gpm @ 60 psi