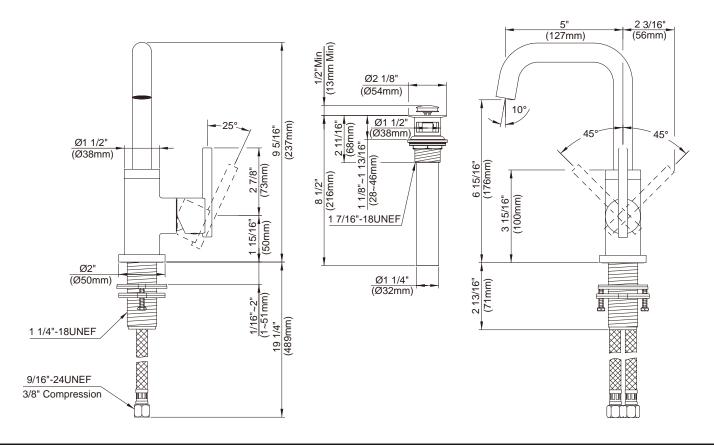

#### Model

D231558 (Replaces D233158 series)

### Description

- Ceramic disc valve
- 9 1/4" high swivel spout, 5" spout length
- Metal touch down drain assembly
- Single hole mount