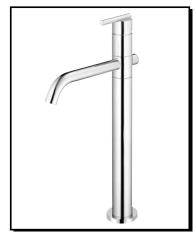

#### Model

D226058 (Replaces D232658 series)

#### Description

- Ceramic disc valve
- 12" high swivel spout, 8 1/2" spout length
- Metal grid strainer drain with cover for vessels with or without overflow
- Single hole mount