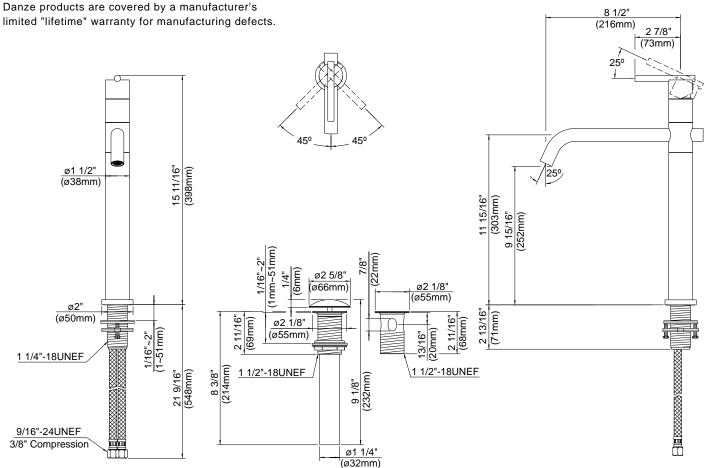

#### Description

- Ceramic disc valve
- 12" high swivel spout, 8 1/2" spout length
- Metal grid strainer drain with cover for vessels with or without overflow
- Single hole mount