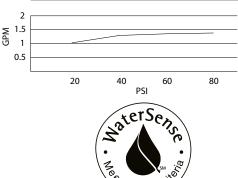

## **SPECIFICATIONS**

## PARMA™ TRIM LINE SINGLE HANDLE VESSEL LAVATORY FAUCET

#### Model

D226058 (Replaces D232658 series)

#### Description

- Ceramic disc valve
- 12" high swivel spout, 8 1/2" spout length
- Metal grid strainer drain with cover for vessels with or without overflow
- Single hole mount

#### **Standards**



- NSF 61-9
- Energy Policy Act of 1992



- ASME A112.18.1M/A112.18.1
- NSF/ANSI 372
- CSA B125.1



 ADA Accessibility Guidelines for Buildings and Facilities -4.27.4 Controls and Mechanisms

# 5

### Flow Rate



Certified by



#### Finishes Available

- Chrome
- Other: Refer to Price List for additional finish

## Warranty Danza products are severed



 Job Name:
 Location:

 Contractor:
 Contact #: