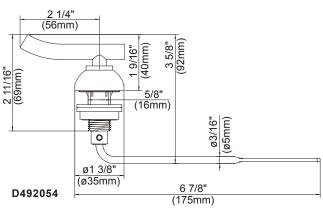

#### Available Colors & Finish

- · Brushed Nickel (BN)
- Distressed Bronze (RBD)

D492054-Sonora™ Tank Lever Handle

D492058-Parma™ Tank Lever Handle

Ė

Available Colors & Finish

- Chrome
- · Brushed Nickel (BN)