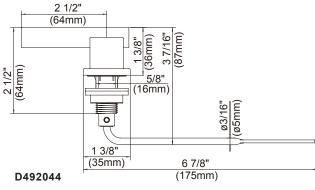

### Warranty

Danze products are covered by a manufacturer's limited "lifetime" warranty for manufacturing defects.

D492044-Sirius™ Tank Lever Handle