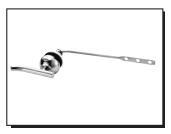

#### Available Colors & Finish

- · Brushed Nickel (BN)
- Distressed Bronze (RBD)

D492054-Sonora™ Tank Lever Handle

D492058-Parma™ Tank Lever Handle

Ė

Available Colors & Finish

- Chrome
- · Brushed Nickel (BN)