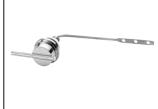

#### Available Colors & Finish

- · Brushed Nickel (BN)
- Distressed Bronze (RBD)

D492054-Sonora™ Tank Lever Handle

D492058-Parma™ Tank Lever Handle

Ė

Available Colors & Finish

- Chrome
- · Brushed Nickel (BN)