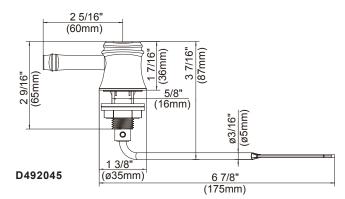

#### **Available Colors & Finish**

Ģ.

بغ

- · Chrome
- · Brushed Nickel (BN)

D492045-South Sea™ Tank Lever Handle