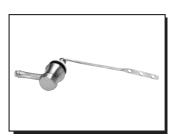

#### **Available Colors & Finish**

Ģ.

بغ

- · Chrome
- · Brushed Nickel (BN)

D492045-South Sea™ Tank Lever Handle