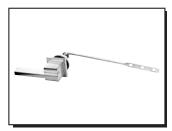

### Warranty

Danze products are covered by a manufacturer's limited "lifetime" warranty for manufacturing defects.

D492044-Sirius™ Tank Lever Handle