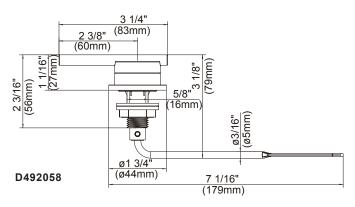

#### Available Colors & Finish

- · Brushed Nickel (BN)
- Distressed Bronze (RBD)

D492054-Sonora™ Tank Lever Handle

D492058-Parma™ Tank Lever Handle

Ė

Available Colors & Finish

- Chrome
- · Brushed Nickel (BN)