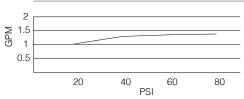

## **SPECIFICATIONS**

### CORSAIR™ SINGLE HANDLE LAVATORY FAUCET

#### Model

D225547 (Replaces D223146 series)

#### Description

- · Ceramic disc valve
- 3" high spout, 4 1/2" spout length
- 50/50 pop-up drain assembly
- · Single hole mount with optional deck plate

#### **Standards**



- NSF 61-9
- Energy Policy Act of 1992



- ASME A112.18.1M/A112.18.1
- NSF/ANSI 372
- CSA B125.1



 ADA Accessibility Guidelines for Buildings and Facilities -

4.27.4 Controls and Mechanisms

# Flow Rate







#### Finishes Available

- Chrome
- Other: Refer to Price List for additional finish

### Warranty

Danze products are covered by a manufacturer's limited "lifetime" warranty for manufacturing defects.







#### **Submittal Information:**

Contractor: \_

Job Name: \_\_\_\_\_

Location: \_\_\_\_\_