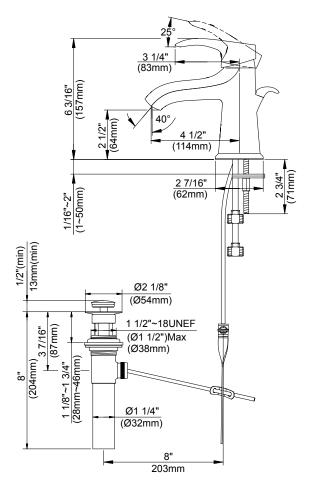

#### Model

D225547 (Replaces D223146 series)

#### Description

- · Ceramic disc valve
- 3" high spout, 4 1/2" spout length
- 50/50 pop-up drain assembly
- · Single hole mount with optional deck plate