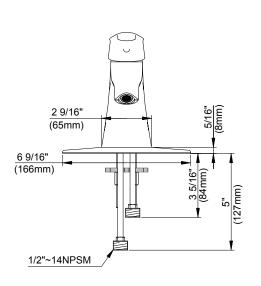

#### Description

- · Ceramic disc valve
- 3" high spout, 4 1/2" spout length
- 50/50 pop-up drain assembly
- · Single hole mount with optional deck plate