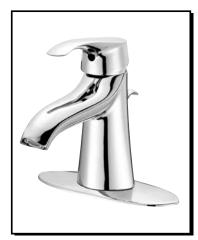

#### Model

D225547 (Replaces D223146 series)

#### Description

- · Ceramic disc valve
- 3" high spout, 4 1/2" spout length
- 50/50 pop-up drain assembly
- · Single hole mount with optional deck plate