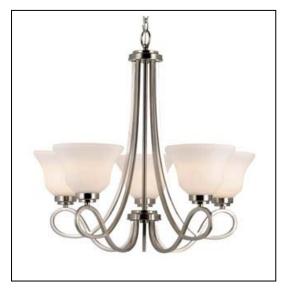

## 9555 BN: 5 Light Chandelier

## Features:

- Transitional Indoor
- Comes with 8' chain and wire
- Whole home collection available

## **Specifications**

| Dimensions: (inches) |           |                                     |        |  |  |  |  |
|----------------------|-----------|-------------------------------------|--------|--|--|--|--|
| Width                | Height    | Max Height                          | Weight |  |  |  |  |
| 25                   | 23.5      |                                     | 17     |  |  |  |  |
| Ht Adjusts           | Slant ok  | Chain or Cord                       | Length |  |  |  |  |
| Yes                  | Yes       | Chain                               | 8'     |  |  |  |  |
| Bulb Info:           | 5 Mediun  | 5 Medium: 60 watt max. not included |        |  |  |  |  |
| Finish:              | Brushed I | Brushed Nickel                      |        |  |  |  |  |
| Shade:               | Opal      | Opal                                |        |  |  |  |  |
| Made of:             | Metal and | Metal and Glass                     |        |  |  |  |  |
| Instructions         | Included  | Included - English, Spanish         |        |  |  |  |  |