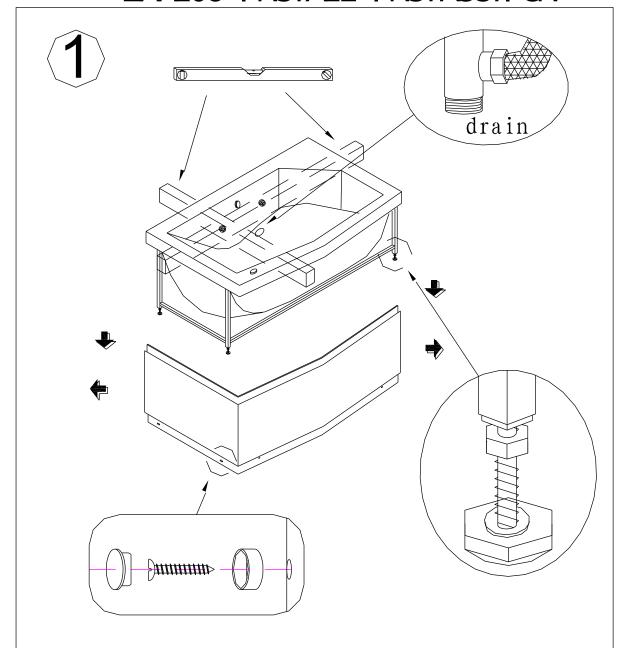

### Installation Tools

Remove the skirt fist, Connect the drain pipe. Adjust the cabinet with gradienter to the certain high. To be sure the whole unit is level.

Connection of back and side panel: Fill the relevant section with silicone sealant; right to the screw holes and fasten them with 5X25mm screw with nut.