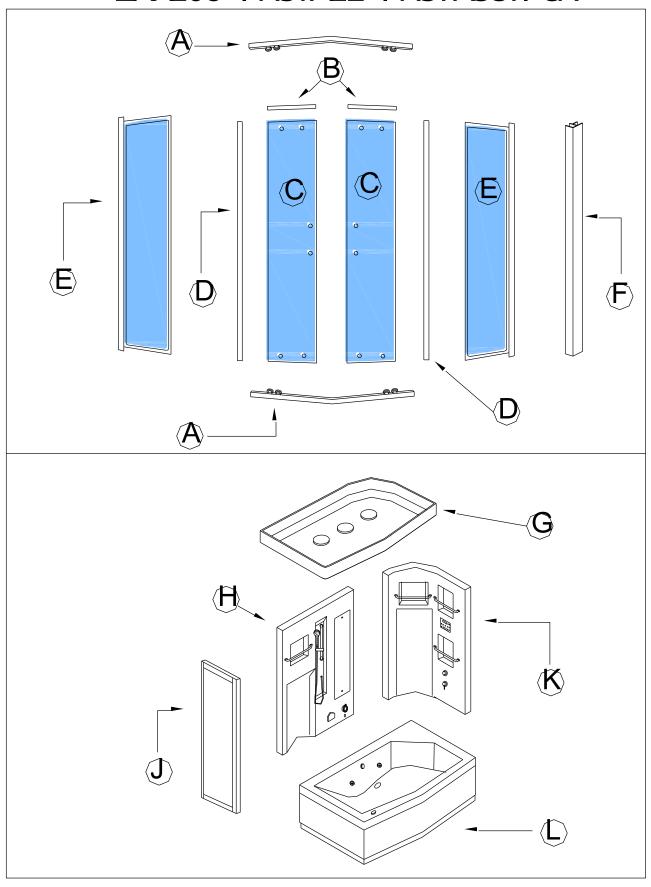

#### Form of function:

- 1.Exhaust
- 2.Shower Head
- 3. Towel rail
- 4.Glass
- 5.Outlet steam
- 6.Monsoon shower
- 7.Loudspeaker

- 8.Light
- 9.Control
- 10.Temperature control
- 11. Change button
- 12.Steamer drain
- 13.Infall