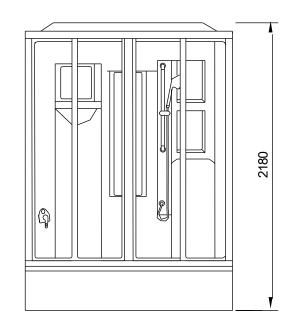

- 1, Size:1510 x 930 x 2180 mm
- 2. Water inlet pipe size:0.6 inch
- 3. Drain pipe size:1.2 inch
- 4, Power:3 KW
- 5. Voltage:220V-240V
- 6. Power Frequency:50 Hz

| SCREW PACK (1)    | M5x25 |                                         | 6  |
|-------------------|-------|-----------------------------------------|----|
| SCREW PACK (2)    | M5x35 |                                         | 8  |
| SCREWPACK<br>(3)  | M4x30 | 9,1111111111111111111111111111111111111 | 4  |
|                   | M4x50 | <u>J</u>                                | 4  |
|                   | M4x60 | 9                                       | 4  |
| SCREW PACK<br>(4) | M5x40 | 9                                       | 5  |
|                   | M4x16 | Smmr>                                   | 12 |
| SOREW PACK<br>(5) | M4x30 | 911111111111 🔘 🔘                        | 8  |
|                   | M4x35 | 9                                       | 6  |