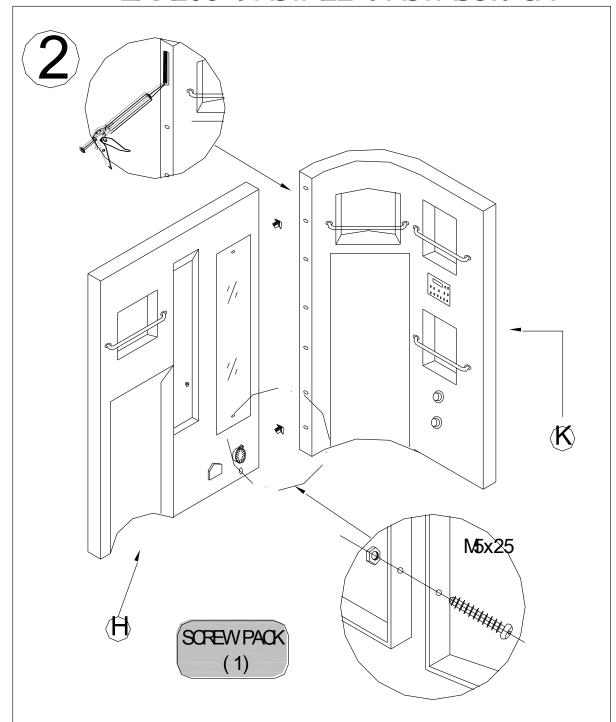

### Installation Tools

Remove the skirt fist, Connect the drain pipe. Adjust the cabinet with gradienter to the certain high. To be sure the whole unit is level.

Connection of back and side panel: Fill the relevant section with silicone sealant; right to the screw holes and fasten them with 5X25mm screw with nut.