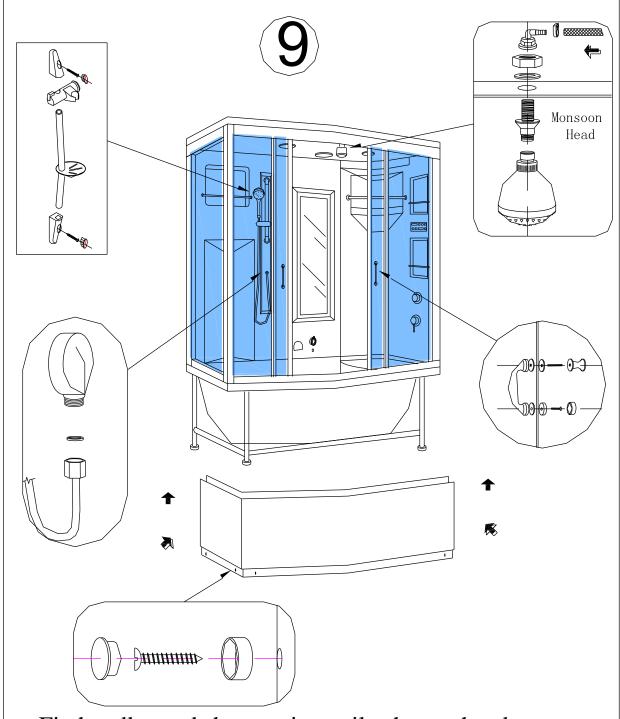

Fix handles and shower riser rail, shower head, monsoon shower head and connect control board, then, to install the skirt.