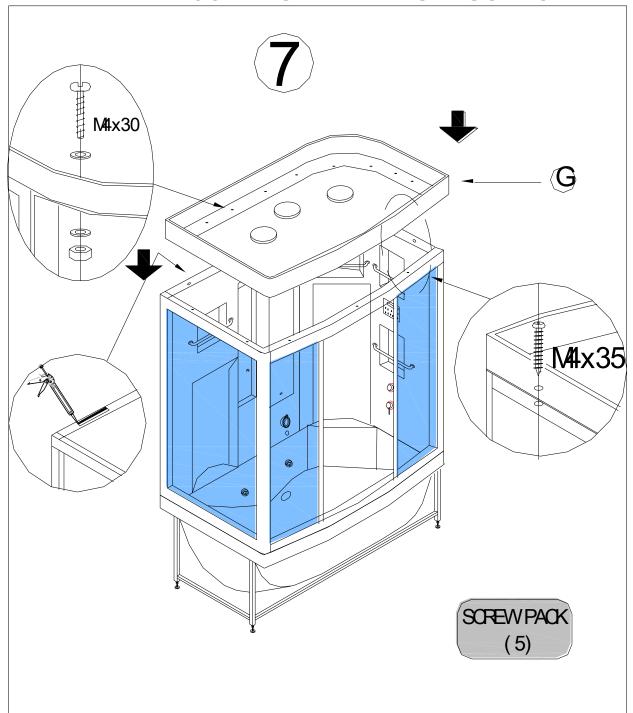

Put the roof onto the cabins and join the connection with sealant or sealant strip. And fasten with M4x35mm and M4x30mm screw.

Refer to the drawing, fix the rubber strips B and D into the glass door C, then fix the door onto the cabin, adjust the screws and make sure the door sliding smoothly.