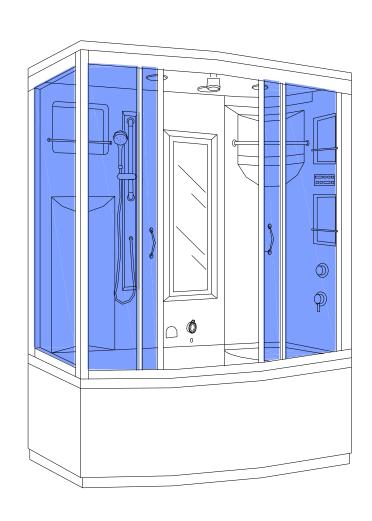

#### Form of function:

- 1.Exhaust
- 2.Shower Head
- 3. Towel rail
- 4.Glass
- 5.Outlet steam
- 6.Monsoon shower
- 7.Loudspeaker

- 8.Light
- 9.Control
- 10.Temperature control
- 11. Change button
- 12.Steamer drain
- 13.Infall