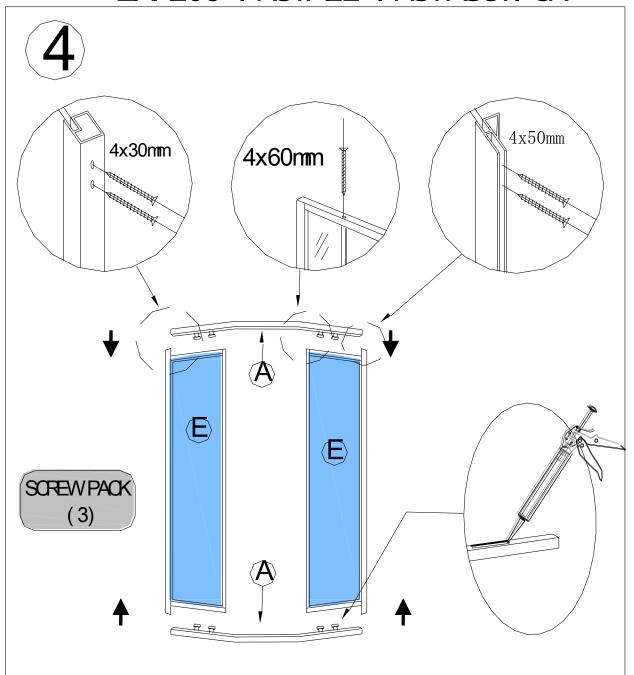

Fill the location of connecting orbit A and glass frame with sealant: make sure the screw holes of orbit are right to that of glass frame and fasten them with 4X30mm, 4X50mm, 4X60mm screws.

Connect the glass frame J with aluminum frame of the step 4, right to the groove of aluminum F.