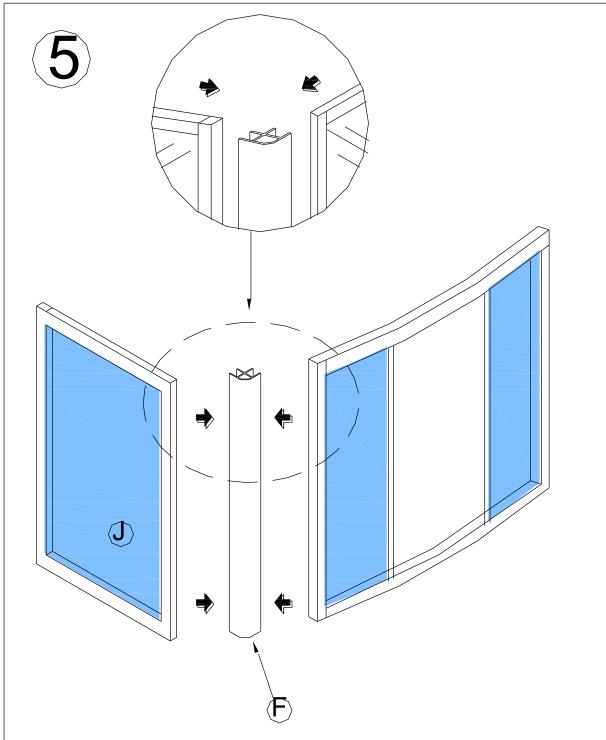

Fill the location of connecting orbit A and glass frame with sealant: make sure the screw holes of orbit are right to that of glass frame and fasten them with 4X30mm, 4X50mm, 4X60mm screws.

Connect the glass frame J with aluminum frame of the step 4, right to the groove of aluminum F.