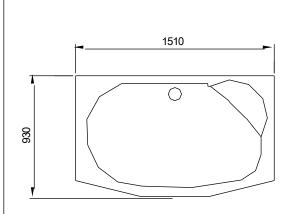

- 1, Size:1510 x 930 x 2180 mm
- 2. Water inlet pipe size:0.6 inch
- 3. Drain pipe size:1.2 inch
- 4, Power:3 KW
- 5. Voltage:220V-240V
- 6. Power Frequency:50 Hz

| SCREW PACK (1)    | M5x25 |                                         | 6  |
|-------------------|-------|-----------------------------------------|----|
| SCREW PACK (2)    | M5x35 |                                         | 8  |
| SCREWPACK<br>(3)  | M4x30 | 9,1111111111111111111111111111111111111 | 4  |
|                   | M4x50 | <u>J</u>                                | 4  |
|                   | M4x60 | 9                                       | 4  |
| SCREW PACK<br>(4) | M5x40 | 9                                       | 5  |
|                   | M4x16 | Smmr>                                   | 12 |
| SOREW PACK<br>(5) | M4x30 | 911111111111 🔘 🔘                        | 8  |
|                   | M4x35 | 9                                       | 6  |