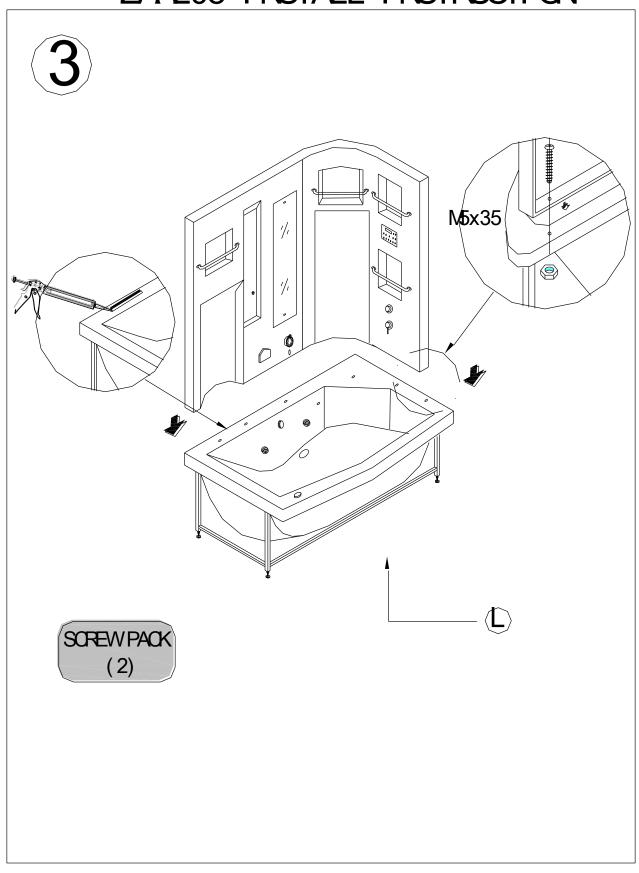

### Installation Tools

Remove the skirt fist, Connect the drain pipe. Adjust the cabinet with gradienter to the certain high. To be sure the whole unit is level.

Connection of back and side panel: Fill the relevant section with silicone sealant; right to the screw holes and fasten them with 5X25mm screw with nut.