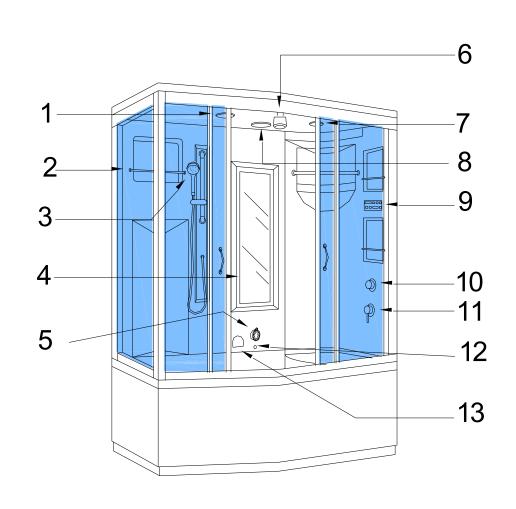

#### Form of function:

- 1.Exhaust
- 2.Shower Head
- 3. Towel rail
- 4.Glass
- 5.Outlet steam
- 6.Monsoon shower
- 7.Loudspeaker

- 8.Light
- 9.Control
- 10.Temperature control
- 11. Change button
- 12.Steamer drain
- 13.Infall