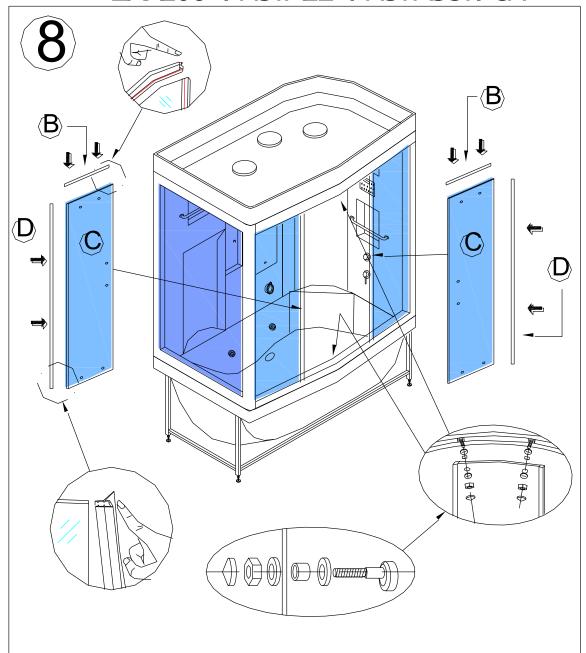

Put the roof onto the cabins and join the connection with sealant or sealant strip. And fasten with M4x35mm and M4x30mm screw.

Refer to the drawing, fix the rubber strips B and D into the glass door C, then fix the door onto the cabin, adjust the screws and make sure the door sliding smoothly.