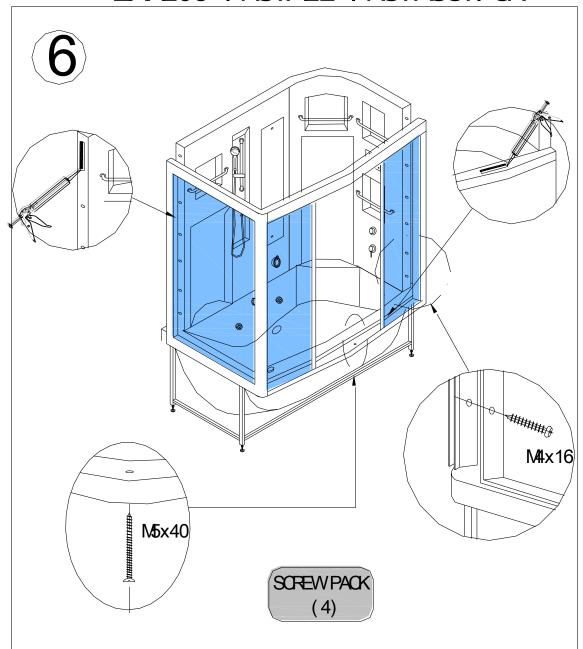

Put the front glass frame onto the massage bathtub, right to the holes of side panel and massage bathtub. Insert the groove of doorframe into the convex of side glass, fill with sealant or sealant strips and fasten with M5x40mm and M4X16mm screws.