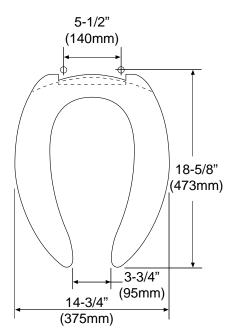

## **SPECIFICATIONS**

Warranty

Material

• Shipping Weight

1-year limited warranty

Polypropylene

6 lbs.

Shipping Dimensions 18-1/2" x 14-1/2" x 3"

These dimensions and specifications are subject to change without notice