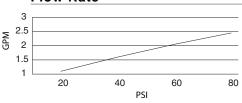

## **SPECIFICATIONS**

## BELLEFLEUR® SINGLE HANDLE BAR & CONVENIENCE FAUCET

### Model

D154546 (Replaces D455646 series)

## Description

- Ceramic disc valve
- 14" high swivel spout, 5 1/2" spout length
- 2 function spray/aerated stream pull-down spout
- · Twist control spray
- Single hole mount

## **Standards**



- NSF 61-9
- Energy Policy Act of 1992



- ASME A112.18.1M/A112.18.1
- NSF/ANSI 372
- CSA B125.1



• ADA Accessibility Guidelines for Buildings and Facilities -

# 4.27.4 Controls and Mechanisms

## Flow Rate





## **Finishes Available**

- Chrome
- Other: Refer to Price List for additional finish

## Warranty

Danze products are covered by a manufacturer's limited "lifetime" warranty for manufacturing defects.





| Subn | sittal | Inform | ation: |
|------|--------|--------|--------|
|      |        |        |        |

Job Name: -Contractor: \_ Location: -Contact #:\_