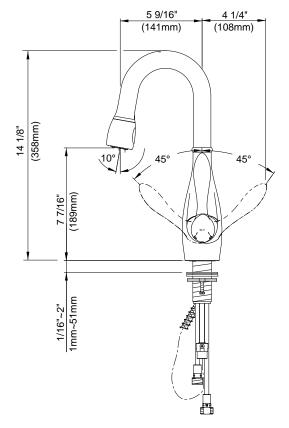

## Description

- Ceramic disc valve
- 14" high swivel spout, 5 1/2" spout length
- 2 function spray/aerated stream pull-down spout
- · Twist control spray
- Single hole mount