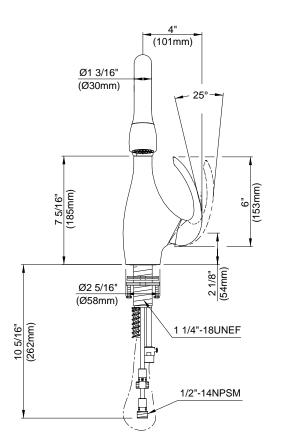

## Description

- Ceramic disc valve
- 14" high swivel spout, 5 1/2" spout length
- 2 function spray/aerated stream pull-down spout
- · Twist control spray
- Single hole mount