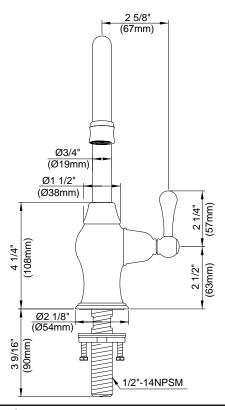

#### **Description**

- Ceramic disc valve
- 11" high swivel spout, 5 ½" spout length
- Single temperature-cold or hot water faucet
- Single hole mount