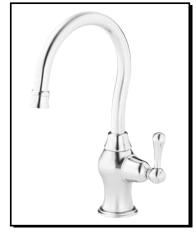

# MELROSE™ SINGLE HANDLE PANTRY FAUCET

#### **Description**

- Ceramic disc valve
- 11" high swivel spout, 5 ½" spout length
- Single temperature-cold or hot water faucet
- Single hole mount