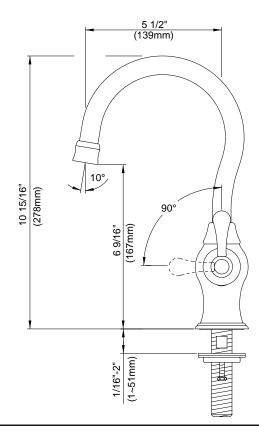

#### **Description**

- Ceramic disc valve
- 11" high swivel spout, 5 ½" spout length
- Single temperature-cold or hot water faucet
- Single hole mount