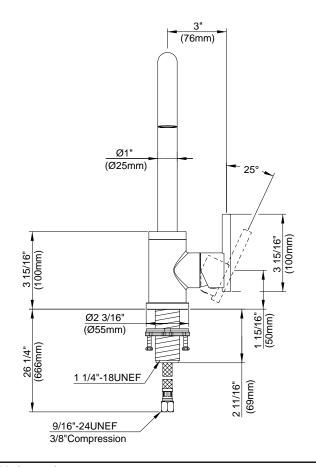

### Description

- Ceramic disc valve
- 13" high swivel spout, 5 1/4" spout length
- Single hole mount