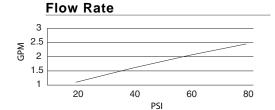

# **SPECIFICATIONS**

## PARMA™ SINGLE HANDLE BAR & CONVENIENCE FAUCET

#### Model

D151558 (Replaces D155058 series)

### Description

- Ceramic disc valve
- 13" high swivel spout, 5 1/4" spout length
- Single hole mount

#### **Standards**



- NSF 61-9
- Energy Policy Act of 1992



- ASME A112.18.1M/A112.18.1
- NSF/ANSI 372
- CSA B125.1



 ADA Accessibility Guidelines for Buildings and Facilities -4.27.4 Controls and Mechanisms

### Warranty

Danze products are covered by a manufacturer's limited "lifetime" warranty for manufacturing defects.





#### **Finishes Available**

- Chrome
- Other: Refer to Price List for additional finish





| Subm | ittal | Info | orma | tion: |
|------|-------|------|------|-------|
|------|-------|------|------|-------|

Contractor: \_

Job Name: \_\_\_\_\_

Location: \_\_\_\_\_\_
Contact #:\_\_\_\_\_