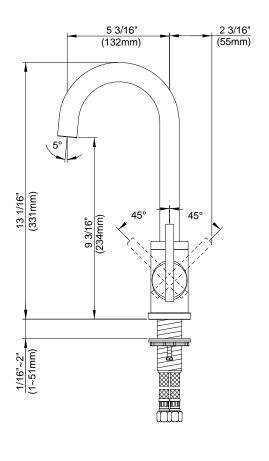

#### Model

D151558 (Replaces D155058 series)

### Description

- Ceramic disc valve
- 13" high swivel spout, 5 1/4" spout length
- Single hole mount