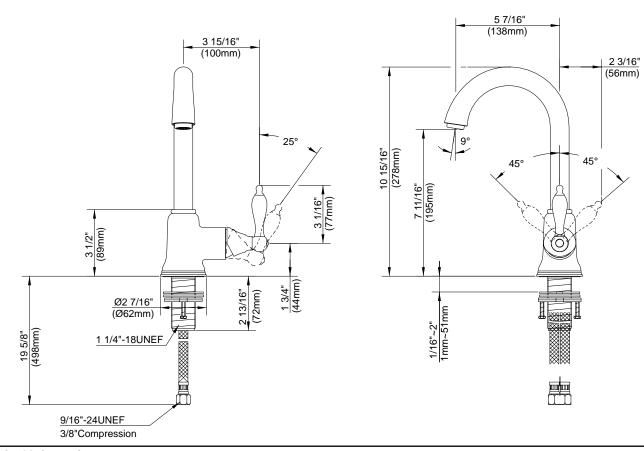

### Description

- Ceramic disc valve
- 11" high swivel spout, 5 1/2" spout length
- Single hole mount