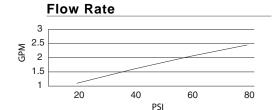

#### **Standards**

- NSF 61-9
- Energy Policy Act of 1992

- ASME A112.18.1M/A112.18.1
- NSF/ANSI 372
- CSA B125.1

 ADA Accessibility Guidelines for Buildings and Facilities -4.27.4 Controls and Mechanisms