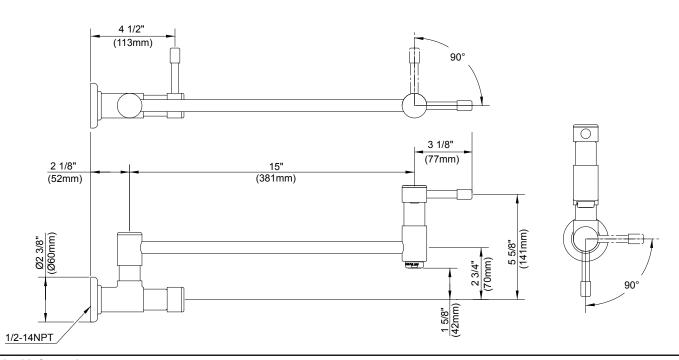

## Description

- Ceramic dics valves at wall and at end of spout
- · Swing spout with shut off and control valve
- Swivel spout reach extends 15"
- Designed for cold water hook up
- Single hole wall mount
- 2.2gpm (8.3L/min) maximum flow rate @60 psi