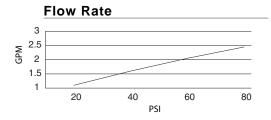

## Description

- Ceramic disc valve
- 13 1/2" high spout, 9" spout length
- Natural water stream
- · Matching brass spray
- 4 hole mount