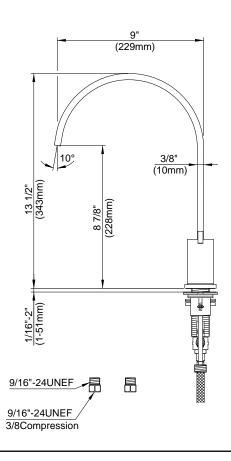

#### Model

D422044 (Replaces D414344 series)

## Description

- Ceramic disc valve
- 13 1/2" high spout, 9" spout length
- Natural water stream
- · Matching brass spray
- 4 hole mount