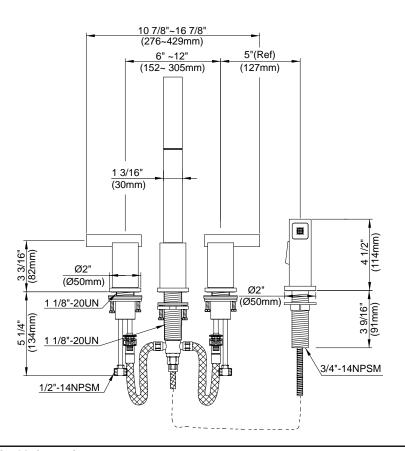

## Description

- Ceramic disc valve
- 13 1/2" high spout, 9" spout length
- Natural water stream
- · Matching brass spray
- 4 hole mount