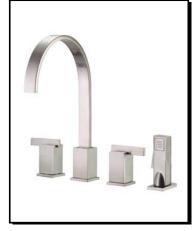

## Description

- Ceramic disc valve
- 13 1/2" high spout, 9" spout length
- Natural water stream
- · Matching brass spray
- 4 hole mount