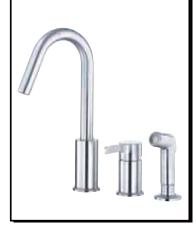

# AMALFI™ SINGLE HANDLE KITCHEN FAUCET

## Description

- · Ceramic disc valve
- 12 1/4" high spout, 5 1/2" spout length
- Matching brass spray
- 3 hole mount
- Flow rate: 2.2 gpm @ 60 psi