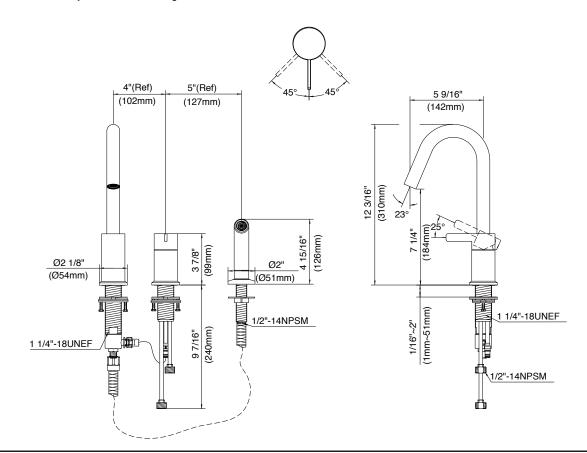

## Description

- · Ceramic disc valve
- 12 1/4" high spout, 5 1/2" spout length
- Matching brass spray
- 3 hole mount
- Flow rate: 2.2 gpm @ 60 psi