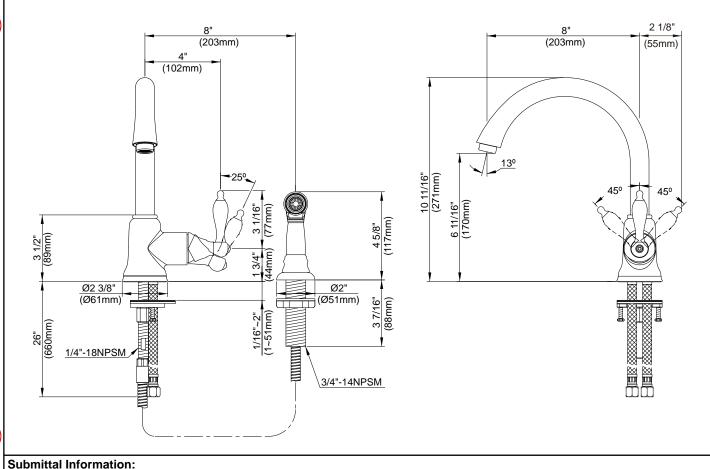

#### Description

- Ceramic disc valve
- 10 3/4" high spout, 8" spout length
- Matching brass spray
- 2 hole mount