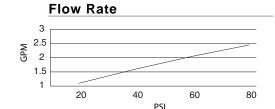

#### Description

- Ceramic disc valve
- 10 3/4" high spout, 8" spout length
- Matching brass spray
- 2 hole mount