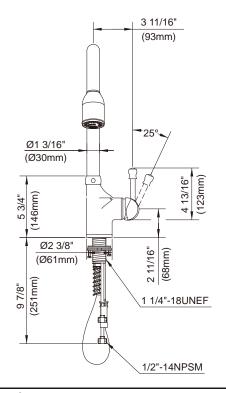

### Description

- Ceramic disc valve
- 18" high spout, 8 3/4" spout length
- 2 function spray/aerated stream
- · Quiet running hose with spring retraction
- Single hole mount