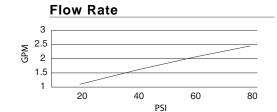

# **SPECIFICATIONS**

## MELROSE™ SINGLE HANDLE PULL-DOWN KITCHEN FAUCET

#### Model

D457015

### Description

- Ceramic disc valve
- 18" high spout, 8 3/4" spout length
- 2 function spray/aerated stream
- · Quiet running hose with spring retraction
- Single hole mount

#### **Standards**



- NSF 61-9
- Energy Policy Act of 1992



- ASME A112.18.1M/A112.18.1
- NSF/ANSI 372
- CSA B125.1



 ADA Accessibility Guidelines for Buildings and Facilities -4.27.4 Controls and Mechanisms

## Warranty

Danze products are covered by a manufacturer's limited "lifetime" warranty for manufacturing defects.





#### Finishes Available

- Chrome
- Other: Refer to Price List for additional finish





Contractor: \_

Job Name: \_\_\_\_\_

Location: \_\_\_\_\_