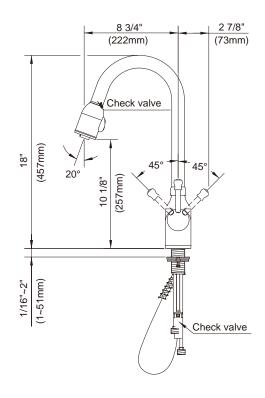

#### Model

D457015

### Description

- Ceramic disc valve
- 18" high spout, 8 3/4" spout length
- 2 function spray/aerated stream
- · Quiet running hose with spring retraction
- Single hole mount