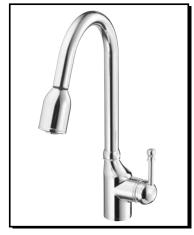

## MELROSE™ SINGLE HANDLE PULL-DOWN KITCHEN FAUCET

### Description

- Ceramic disc valve
- 18" high spout, 8 3/4" spout length
- 2 function spray/aerated stream
- · Quiet running hose with spring retraction
- Single hole mount